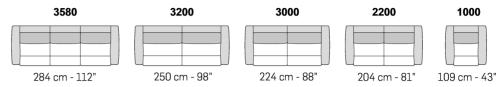

.
- Versions Cod.1501 1502 1671- 1672- 2341- 2342 3031- 3032- 8091 with top in marble Emperador (Cod.EM) or White Carrara marble (Cod.CA).
- -Stitching type Cod.06 for leather covering.
- No bed version available.
- Finished sectional sides.

## Optional features without any upcharge

- Contrast stitching available. Please refer to our leather collection for a thread color indication.

## Optional features with upcharge

- Headrest (Cod.9900) with padding in eco-friendly open cell polyurethane foam. Removable covering.
- 3% upcharge for combined coverings. Please refer to the notes at the beginning of pricelist.

### Notes

- Versions with asterisk (\*) have always the finished terminal side with the possibility to be connected to modular elements.
- Different stitchings not available.