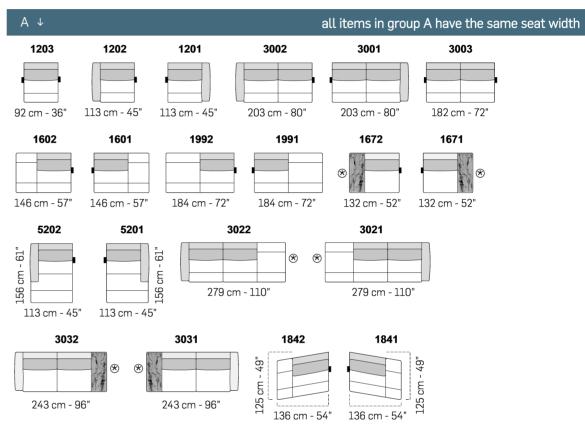

### Standard features

- Frame: wooden structure, seat suspensions in reinforced elastic webbing.
- Padding in eco-friendly open cell polyurethane foam, with different densities.
- Covering in leather or fabric. Seat and back cushions coverings removable.
- Legs in Shiny metal (Cod.30), Satin (Cod.31), Gunmetal (Cod.50), Antique bronze (Cod.52).
- Versions Cod.1501 1502 1671- 1672- 2341- 2342 3031- 3032- 8091 with top in marble Emperador (Cod.EM) or White Carrara marble (Cod.CA).
- -Stitching type Cod.06 for leather covering.
- No bed version available.
- Finished sectional sides.