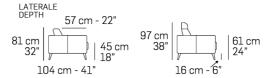

2).
- Versions Cod.1501 1502 1671- 1672- 2341- 2342 3031- 3032- 8091 with top in marble Emperador (Cod.EM) or White Carrara marble (Cod.CA).
- -Stitching type Cod.06 for leather covering.
- No bed version available.
- Finished sectional sides.

## Optional features without any upcharge

- Contrast stitching available. Please refer to our leather collection for a thread color indication.

## Optional features with upcharge

- Headrest (Cod.9900) with padding in eco-friendly open cell polyurethane foam. Removable covering.
- 3% upcharge for combined coverings. Please refer to the notes at the beginning of pricelist.

### Notes

- Versions with asterisk (\*) have always the finished terminal side with the possibility to be connected to modular elements.
- Different stitchings not available.