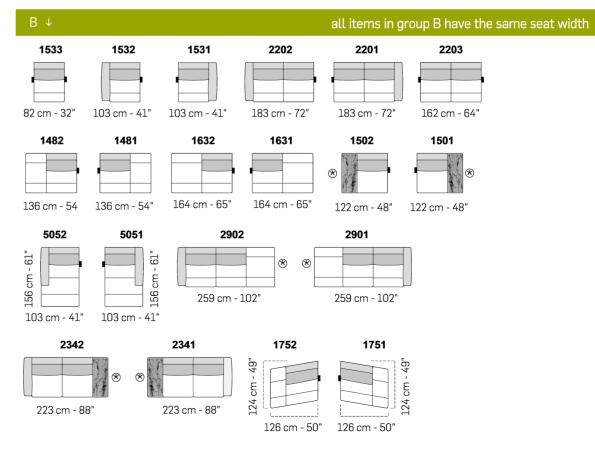

### Standard features

- Frame: wooden structure, seat suspensions in reinforced elastic webbing.
- Padding in eco-friendly open cell polyurethane foam, with different densities.
- Covering in leather or fabric. Seat and back cushions coverings removable.
- Legs in Shiny metal (Cod.30), Satin (Cod.31), Gunmetal (Cod.50), Antique bronze (Cod.52).
- Versions Cod.1501 1502 1671- 1672- 2341- 2342 3031- 3032- 8091 with top in marble Emperador (Cod.EM) or White Carrara marble (Cod.CA).
- -Stitching type Cod.06 for leather covering.
- No bed version available.
- Finished sectional sides.