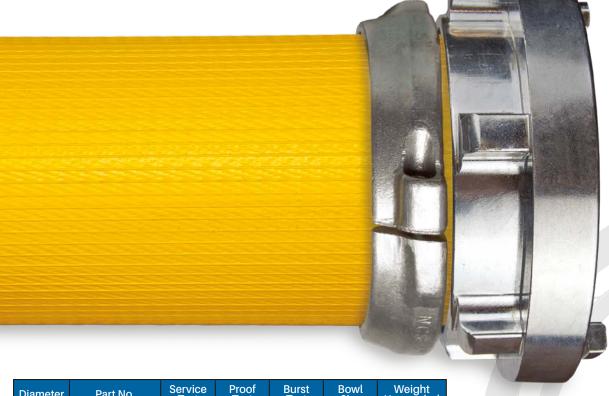

## 1515CD-1=1-CD///

A lightweight, heat resistant, rubber covered hose that delivers superior flow every time, everywhere. Ozone and chemical resistant, the nitrile/PVC through-the-weave design allows the hose to expand under pressure — decreasing friction loss and increasing water flow. The ribbed rubber outer cover offers increased resistance to impact,

## HEAVY DUTY RUBBER COVERED HOSE

punctures and abrasion. Reliable, maintenance-free and requires no drying, makes this the ideal hose for dewatering, industrial fire fighting, large diameter supply hose and wash down on construction sites. NFPA compliant and UL Listed\*. Pro-Flow coupling options are as required by purchaser, expansion ring threaded, Storz clamp ring, etc.

| Diameter | Part No. | Service<br>Test | Proof<br>Test | Burst<br>Test | Bowl<br>Size                    | Weight<br>Uncoupled |
|----------|----------|-----------------|---------------|---------------|---------------------------------|---------------------|
| *11/2"   | RC15-500 | 250 psi         | 500 psi       | 750 psi       | <b>1</b> 13/16"                 | 0.22 lbs/ft         |
| 13/4"    | RC17-500 | 250 psi         | 500 psi       | 750 psi       | <b>1</b> <sup>15</sup> /16"     | 0.25 lbs/ft         |
| *2"      | RC20-500 | 250 psi         | 500 psi       | 750 psi       | 21/4"                           | 0.30 lbs/ft         |
| *21/2"   | RC25-500 | 250 psi         | 500 psi       | 750 psi       | 2 <sup>13</sup> /16"            | 0.40 lbs/ft         |
| **3"     | RC30-600 | 300 psi         | 600 psi       | 900 psi       | 33/8"                           | 0.60 lbs/ft         |
| ***4"    | RC40-500 | 250 psi         | 500 psi       | 750 psi       | <b>4</b> 1/4"                   | 0.74 lbs/ft         |
| ***5"    | RC50-450 | 225 psi         | 450 psi       | 675 psi       | 5 <sup>1</sup> / <sub>4</sub> " | 0.93 lbs/ft         |
| 6"       | RC60-450 | 225 psi         | 450 psi       | 675 psi       | 61/4"                           | 1.35 lbs/ft         |