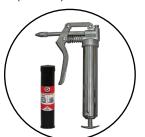

# CC150MOB Mobile Application Hose Crimper

84mm Quick Change Tool (Included) P/N:102572

Mini Grease Gun w/ CRIMPX Die Lubricant 3 oz mini grease tube (Included) P/N:103889

Foot Pedal Assembly (Included) P/N:104118