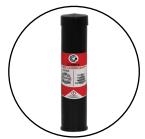

8 Protective Master Die Foam Pads (Included) P/N:102531 (each)

Manual Back Stop (Included) P/N:MBS-60

Available: CRIMPX Die Lubricant 3 oz mini grease tube P/N:103887

Die Rack 9 Station Die Holders (Included) P/N:102616-84mm