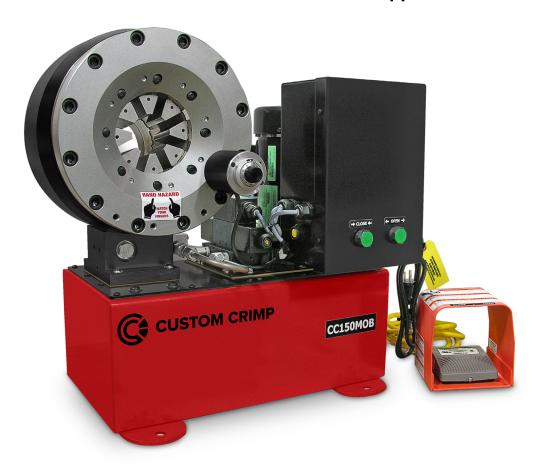

# CC150MOB Mobile Application Hose Crimper

### **ENGINEERED TO ACCOMMODATE YOUR NEEDS**

- Hose capacity up to  $1-\frac{1}{4}$ " multi-spiral hydraulic and up to 2" industrial hose.
- Dial Metric Micrometer makes precise settings of crimp diameters simple.
- Foot Switch permits dies to be "jogged" into position and keeps both hands free.
- · Quick Change Tool makes die changes a quick and simple process.
- · Manual Back Stop speeds multiple crimps of the same hose and fitting.
- · Easy grease maintenance through the 8 grease fittings.
- Protective Master Die Foam Pads between the die fingers prevent debris from dropping into the critical surfaces and causing permanent damage.
- Reservoir mounting holes allow the crimper to be bench or truck bed mounted if required.
- CC150MOB series crimpers is also available in 12VDC or 24VDC for mobile applications.

## DURABLE + RELIABLE DESIGN = PROFITABILITY

- · 240 Tons of crimping force.
- 2HP motor wired at 220 volts single phase (Standard).
- · (Multiple electrical configurations available).
- · Complete range of dies and accessories available.