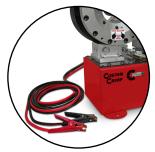

# CC150MOB Mobile Application Hose Crimper

84mm Quick Change Tool (Included) P/N:102572

Mini Grease Gun w/ CRIMPX Die Lubricant 3 oz mini grease tube (Included) P/N:103889

Foot Pedal Assembly (Included) P/N:104118