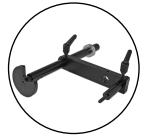

- CC150MOB series crimpers is also available in 12VDC or 24VDC for mobile applications.

## DURABLE + RELIABLE DESIGN = PROFITABILITY

- · 240 Tons of crimping force.
- 2HP motor wired at 220 volts single phase (Standard).
- · (Multiple electrical configurations available).
- · Complete range of dies and accessories available.



**Metric Dial Micrometer** 



**Quick Change Tool** 



Manual Back Stop



Available in 12VDC/24VDC



# **CUSTOM CRIMP**

Innovating SMART Hose Assembly Solutions Since 1979

# CC150MOB Mobile Application Hose Crimper



84mm Quick Change Tool (Included) P/N:102572



Mini Grease Gun w/ CRIMPX Die Lubricant 3 oz mini grease tube (Included) P/N:103889



Foot Pedal Assembly (Included) P/N:104118



8 Protective Master Die Foam Pads (Included) P/N:102531 (each)



Manual Back Stop (Included) P/N:MBS-60



Available: CRIMPX Die Lubricant 3 oz mini grease tube P/N:103887



Die Rack 9 Station Die Holders (Included) P/N:102616-84mm



Available: Crimper Stand 16 Station Die Holders P/N:101247-84

#### Manual Back Stop



## CC150MOB Technical Specifications

Crimping Force: 240 Ton

Hydraulic Hose Capacity: 2SP: 2",

4SP: 1-1/2", 6SP: 1-1/4"

Industrial Hose Capacity: 2"

Crimper Size: L: 17-1/2" x W: 25" x H: 25"

Crimper Weight: 400 lbs

Power: 2HP / 220V / 1Phase (Standard) 1.5HP / 110V / 1Phase (Optional)

1HP / 12VDC (Optional) 1HP / 24VDC (Optional)

Die series: 84S

Adjustability: Metric

Opening w/o dies: 120mm / 4.72"

Master die inside diameter: 84mm / 3.31"

Master die travel: 38mm / 1.5"

Reservoir capacity: 6 Gallons

Oil type: ISO 46 Hy