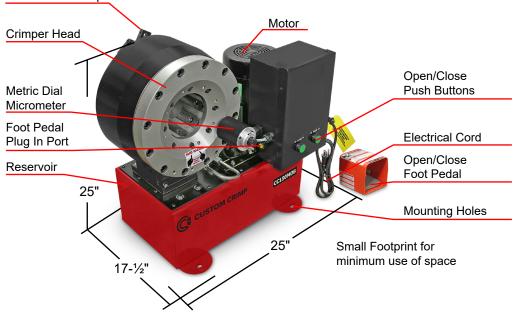

# CC150MOB Mobile Application Hose Crimper

### **ENGINEERED TO ACCOMMODATE YOUR NEEDS**

- Hose capacity up to  $1-\frac{1}{4}$ " multi-spiral hydraulic and up to 2" industrial hose.
- Dial Metric Micrometer makes precise settings of crimp diameters simple.
- Foot Switch permits dies to be "jogged" into position and keeps both hands free.
- · Quick Change Tool makes die changes a quick and simple process.
- · Manual Back Stop speeds multiple crimps of the same hose and fitting.
- · Easy grease maintenance through the 8 grease fittings.
- Protective Master Die Foam Pads between the die fingers prevent debris from dropping into the critical surfaces and causing permanent damage.
- Reservoir mounting holes allow the crimper to be bench or truck bed mounted if required.
- CC150MOB series crimpers is also available in 12VDC or 24VDC for mobile applications.

## DURABLE + RELIABLE DESIGN = PROFITABILITY

- · 240 Tons of crimping force.
- 2HP motor wired at 220 volts single phase (Standard).
- · (Multiple electrical configurations available).
- · Complete range of dies and accessories available.

## CC150MOB Technical Specifications

Crimping Force: 240 Ton

Hydraulic Hose Capacity: 2SP: 2",

4SP: 1-1/2", 6SP: 1-1/4"

Industrial Hose Capacity: 2"

Crimper Size: L: 17-1/2" x W: 25" x H: 25"

Crimper Weight: 400 lbs

Power: 2HP / 220V / 1Phase (Standard) 1.5HP / 110V / 1Phase (Optional)

1HP / 12VDC (Optional) 1HP / 24VDC (Optional)

Die series: 84S

Adjustability: Metric

Opening w/o dies: 120mm / 4.72"

Master die inside diameter: 84mm / 3.31"

Master die travel: 38mm / 1.5"

Reservoir capacity: 6 Gallons

Oil type: ISO 46 Hydraulic Oil

Adapter dies: N/A