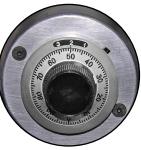

### **ENGINEERED TO ACCOMMODATE YOUR NEEDS**

- Hose capacity up to  $1-\frac{1}{4}$ " multi-spiral hydraulic and up to 2" industrial hose.
- Dial Metric Micrometer makes precise settings of crimp diameters simple.
- Foot Switch permits dies to be "jogged" into position and keeps both hands free.
- · Quick Change Tool makes die changes a quick and simple process.
- · Manual Back Stop speeds multiple crimps of the same hose and fitting.
- · Easy grease maintenance through the 8 grease fittings.
- Protective Master Die Foam Pads between the die fingers prevent debris from dropping into the critical surfaces and causing permanent damage.
- Reservoir mounting holes allow the crimper to be bench or truck bed mounted if required.
- CC150MOB series crimpers is also available in 12VDC or 24VDC for mobile applications.

**Metric Dial Micrometer** 

**Quick Change Tool** 

Manual Back Stop

Available in 12VDC/24VDC