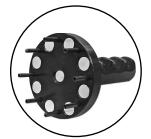

8 Protective Master Die Foam Pads (Included) P/N:102531 (each)

Manual Back Stop (Included) P/N:MBS-60

Available: CRIMPX Die Lubricant 3 oz mini grease tube P/N:103887

Die Rack 9 Station Die Holders (Included) P/N:102616-84mm