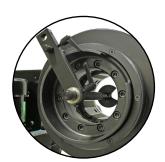

**Metric Dial Micrometer** 

**Quick Change Tool** 

Manual Back Stop

Available in 12VDC/24VDC

#### Manual Back Stop