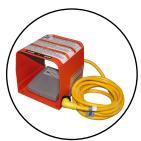

# CC150MOB Mobile Application Hose Crimper

84mm Quick Change Tool (Included) P/N:102572

Mini Grease Gun w/ CRIMPX Die Lubricant 3 oz mini grease tube (Included) P/N:103889

Foot Pedal Assembly (Included) P/N:104118