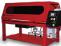

# CC150MOB Mobile Application Hose Crimper

### **ENGINEERED TO ACCOMMODATE YOUR NEEDS**

- Hose capacity up to  $1-\frac{1}{4}$ " multi-spiral hydraulic and up to 2" industrial hose.
- Dial Metric Micrometer makes precise settings of crimp diameters simple.
- Foot Switch permits dies to be "jogged" into position and keeps both hands free.
- · Quick Change Tool makes die changes a quick and simple process.
- · Manual Back Stop speeds multiple crimps of the same hose and fitting.
- · Easy grease maintenance through the 8 grease fittings.
- Protective Master Die Foam Pads between the die fingers prevent debris from dropping into the critical surfaces and causing permanent damage.
- Reservoir mounting holes allow the crimper to be bench or truck bed mounted if required.
- CC150MOB series crimpers is also available in 12VDC or 24VDC for mobile applications.

## DURABLE + RELIABLE DESIGN = PROFITABILITY

- · 240 Tons of crimping force.
- 2HP motor wired at 220 volts single phase (Standard).
- · (Multiple electrical configurations available).
- · Complete range of dies and accessories available.