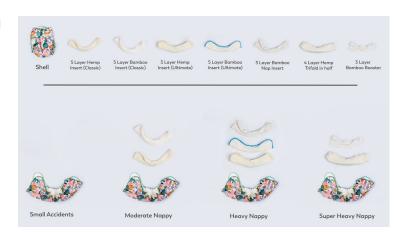

#### 1x Hybrid "Fitted" Nappy V2.0 - OSFM: 3-17kg / LOSFM:10-25kg

A "fitted" nappy is one that is absorbent all-over, usually used at night (as it is very absorbent) and designed to be used with a water-resistant cover. Our "Hybrid" nappy therefore combines the best of both worlds – it is absorbent all-over, but without the need for a separate cover.

This nappy was designed for the heavy wetters out there! It comes with a:

- built-in core of 4-layers of absorbent Bamboo Terry; and
- a water-resistant outer you can add as many or as few inserts as you like!

The leg-elastics are designed to be gentle and accommodating of bulk (because a night nappy can get bulky). The frills don't have to be tucked in, and it will not leak as long as you have enough absorbency in the nappy.

Here's a few different ways you can customise the absorbency of a *Hybrid Fitted Nappy* (using the Classic and *Ultimate inserts as reference*):