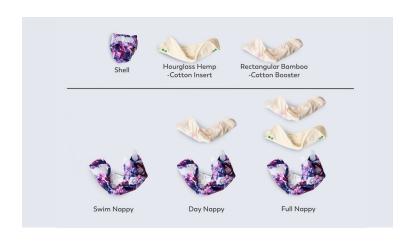

# 1x Newborn Nappy (Option 2) - fits:2-8kg

This nappy comes with 2x absorbent inserts:

- 1x 5-layer Hemp-Cotton insert (the cream hourglass one);
- 1x 5-layer Bamboo Terry insert (the white rectangle one)

This nappy has a **wipeable lining** so you can easily reuse the shell for multiple nappy changes. Simply take out the soiled insert, wipe down the water-resistant inner with a wet wipe, and then snap / tuck in a clean insert.

You can also just use the shell on its own (no inserts) as a swim nappy!

www.monarchstore.com.au