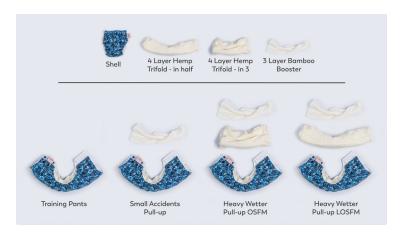

### 1x Pull-Up Nappy V2.0 (Option 1) - OSFM: 3-17kg / LOSFM: 10-25kg

The Pull-Up nappy can be worn with or without inserts. It is designed to be used for (1) Children that won't lie still (snap one side, child steps in, snap the other side while they stand), or (2) Training Pants (for small accidents).

The nappy comes with an absorbent core (3-layers of bamboo terry, 1-layer of microfibre for quick absorbency) along with a pocket option so you can stuff as many or as little inserts as you want.

Note: Stuffing the nappy with inserts will make it more difficult to "pull-up". If using as Training Pants, we recommend using without inserts, or only very thin inserts (like our *Ultimate "Nap" insert*).