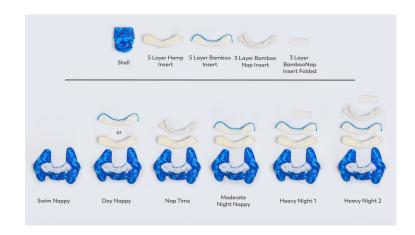

## 1x Ultimate Nappy - fits: 4-20kg

This nappy comes with 4x absorbent inserts:

- 1x 5-layer Hemp-Cotton insert (the cream-coloured one)
- 1x 5-layer Bamboo Terry insert (the blue-edged one)
- 2x 3-layer Bamboo Terry inserts (the ones with a snap in the middle)
- This nappy has a wipeable lining so you can easily reuse the shell for multiple nappy changes. Simply take out the soiled insert, wipe down the water-resistant inner with a wet wipe, and then snap / tuck in a clean insert.
- You can also just use the shell on its own (no inserts) as a swim nappy!

Here's a few different ways you can customise the absorbency of an Ultimate Nappy: