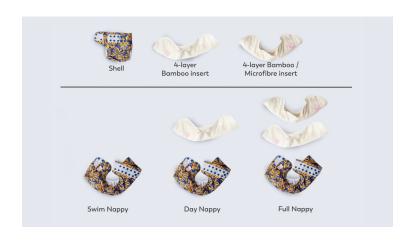

# 1x Beginner Nappy – fits: 3-17kg

Can't decide between Snap or Hook & Loop closure? With the Beginner nappy, you can trial both and see what suits you best!

This nappy comes with 2x absorbent inserts:

- 1x 4-layer Bamboo Terry (more absorbent)
- 1x 4-layer Bamboo-Microfibre insert (quicker to absorb)

The Beginner Nappy is similar

- This nappy comes with a suede-cloth lining which is also a stay-dry material, keeping your baby's bum, dry and comfortable.
- You can snap the inserts in on top of the lining, stuff them into the pocket, or just lay them into the nappy.