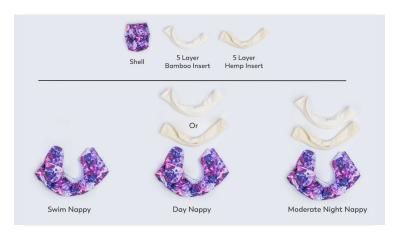

# 1x Classic Nappy - fits: 3-17kg

This nappy comes with 2x absorbent inserts:

- 1x 5-layer Hemp-Cotton insert (the cream-coloured one)
- 1x 5-layer Bamboo Terry insert (the white-coloured one)
- This nappy comes with a athletic-wicking jersey lining (like the material used for basketball shorts), which is a staydry material, keeping your baby's bum, dry and comfortable.
- You can snap the inserts in on top of the lining, stuff them into the pocket, or just lay them into the nappy.

Here's a few different ways you can customise the absorbency of a Classic Nappy: