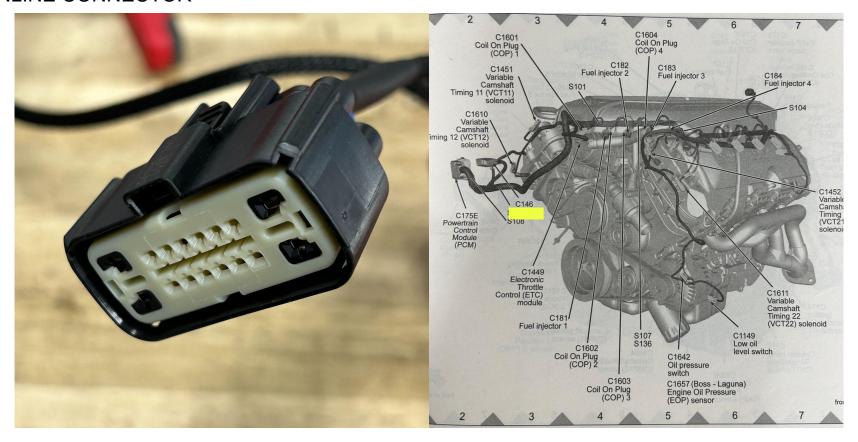

### THIS FEMALE C146 ENGINE INLINE CONNECTOR PLUGS INTO THE 5.0 ENGINE HARNESS INLINE CONNECTOR

THIS IS THE ACCELERATOR PEDAL CONNECTOR THAT CONNECTS UNDER THE DASH, SUGGEST TO ROUTE THROUGH DRIVER SIDE GROMMET