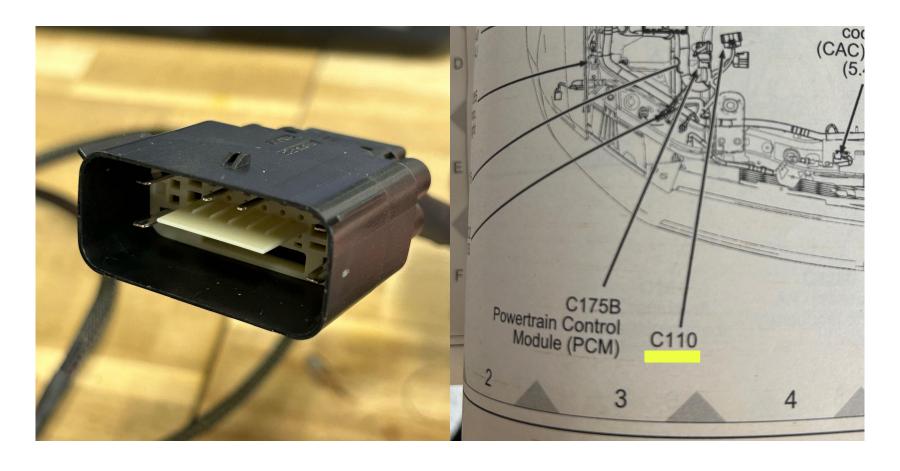

#### THIS MALE C110 CONNECTOR HOOKS UP TO THE BODY SIDE C110 4.6 CONNECTOR,

## THIS MALE C110 CONNECTOR HOOKS UP TO THE C110 TRANSMISSION HARNESS INLINE CONNECTOR