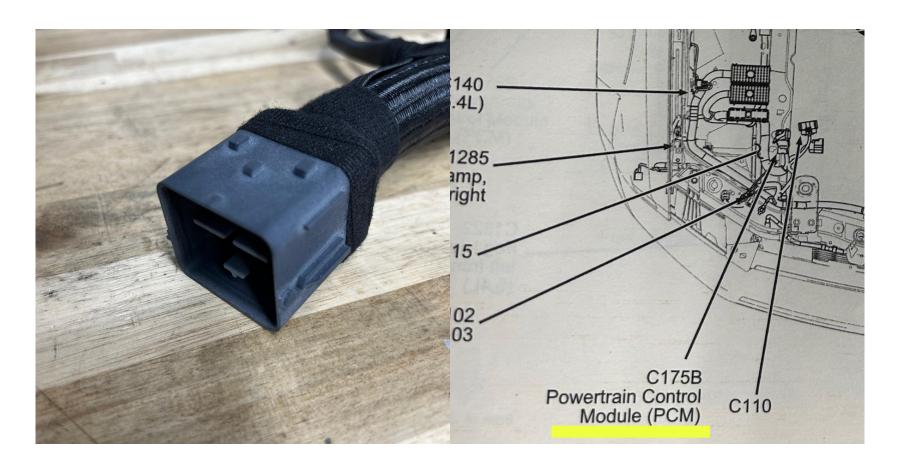

#### THIS MALE C175B CONNECTOR HOOKS UP TO THE BODY SIDE C175 4.6 CONNECTOR

#### THIS MALE C110 CONNECTOR HOOKS UP TO THE BODY SIDE C110 4.6 CONNECTOR,