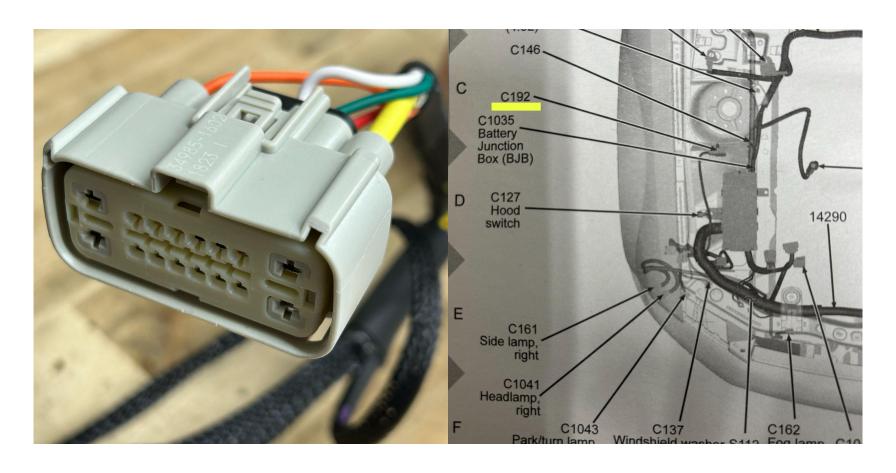

# MAKE IT MODULAR



2010 MUSTANG COYOTE SWAP PLUG AND PLAY HARNESS

#### THIS MALE C175B CONNECTOR HOOKS UP TO THE BODY SIDE C175 4.6 CONNECTOR



#### THIS MALE C110 CONNECTOR HOOKS UP TO THE BODY SIDE C110 4.6 CONNECTOR,



#### THIS CONNECTOR HOOKS UP TO THE C192 INLINE NEAR THE BACK OF THE FUSE BOX



## THIS MALE C110 CONNECTOR HOOKS UP TO THE C110 TRANSMISSION HARNESS INLINE CONNECTOR



#### THIS FEMALE C175B CONNECTOR PLUGS INTO THE COYOTE ECU



### THIS IS THE MASS AIR FLOW CONNECTOR, CONNECTS TO THE MAF SENSOR IN THE INTAKE TUBE



### THIS FEMALE C146 ENGINE INLINE CONNECTOR PLUGS INTO THE 5.0 ENGINE HARNESS INLINE CONNECTOR



THIS IS THE ACCELERATOR PEDAL CONNECTOR THAT CONNECTS UNDER THE DASH, SUGGEST TO ROUTE THROUGH DRIVER SIDE GROMMET



### THIS IS THE HIGH PRESSURE/TRANSDUCER CONNECTOR, PLUGS INTO THE HI SIDE AC SWITCH LOCATED ON THE PASSENGER SIDE NEAR THE PCM AND FAN CONNECTOR