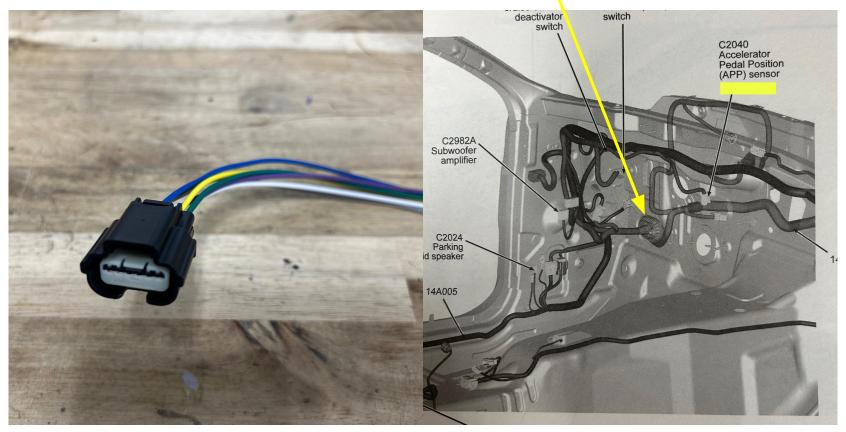

### THIS FEMALE C146 ENGINE INLINE CONNECTOR PLUGS INTO THE 5.0 ENGINE HARNESS INLINE CONNECTOR

THIS IS THE ACCELERATOR PEDAL CONNECTOR THAT CONNECTS UNDER THE DASH, SUGGEST TO ROUTE THROUGH DRIVER SIDE GROMMET