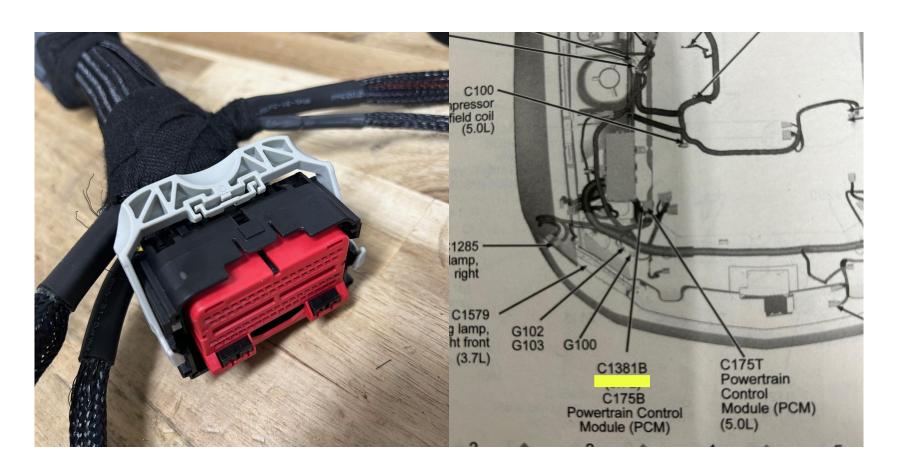

# MAKE IT MODULAR



2010 MUSTANG COYOTE SWAP PLUG AND PLAY HARNESS

#### THIS MALE C175B CONNECTOR HOOKS UP TO THE BODY SIDE C175 4.6 CONNECTOR



#### THIS MALE C110 CONNECTOR HOOKS UP TO THE BODY SIDE C110 4.6 CONNECTOR,



#### THIS CONNECTOR HOOKS UP TO THE C192 INLINE NEAR THE BACK OF THE FUSE BOX



## THIS MALE C110 CONNECTOR HOOKS UP TO THE C110 TRANSMISSION HARNESS INLINE CONNECTOR



#### THIS FEMALE C175B CONNECTOR PLUGS INTO THE COYOTE ECU



### THIS IS THE MASS AIR FLOW CONNECTOR, CONNECTS TO THE MAF SENSOR IN THE INTAKE TUBE



### THIS FEMALE C146 ENGINE INLINE CONNECTOR PLUGS INTO THE 5.0 ENGINE HARNESS INLINE CONNECTOR



THIS IS THE ACCELERATOR PEDAL CONNECTOR THAT CONNECTS UNDER THE DASH, SUGGEST TO ROUTE THROUGH DRIVER SIDE GROMMET



### THIS IS THE HIGH PRESSURE/TRANSDUCER CONNECTOR, PLUGS INTO THE HI SIDE AC SWITCH LOCATED ON THE PASSENGER SIDE NEAR THE PCM AND FAN CONNECTOR