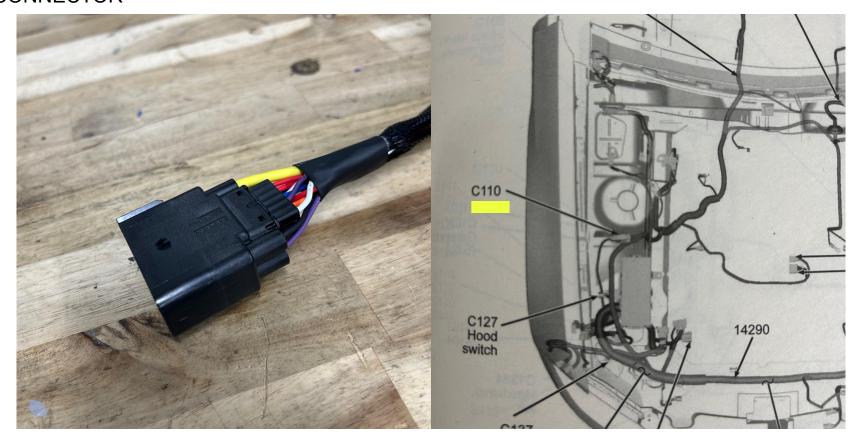

# MAKE IT MODULAR



2010 MUSTANG COYOTE SWAP PLUG AND PLAY HARNESS

#### THIS MALE C175B CONNECTOR HOOKS UP TO THE BODY SIDE C175 4.6 CONNECTOR



#### THIS MALE C110 CONNECTOR HOOKS UP TO THE BODY SIDE C110 4.6 CONNECTOR,



#### THIS CONNECTOR HOOKS UP TO THE C192 INLINE NEAR THE BACK OF THE FUSE BOX



## THIS MALE C110 CONNECTOR HOOKS UP TO THE C110 TRANSMISSION HARNESS INLINE CONNECTOR



#### THIS FEMALE C175B CONNECTOR PLUGS INTO THE COYOTE ECU



### THIS IS THE MASS AIR FLOW CONNECTOR, CONNECTS TO THE MAF SENSOR IN THE INTAKE TUBE



### THIS FEMALE C146 ENGINE INLINE CONNECTOR PLUGS INTO THE 5.0 ENGINE HARNESS INLINE CONNECTOR



THIS IS THE ACCELERATOR PEDAL CONNECTOR THAT CONNECTS UNDER THE DASH, SUGGEST TO ROUTE THROUGH DRIVER SIDE GROMMET



### THIS IS THE HIGH PRESSURE/TRANSDUCER CONNECTOR, PLUGS INTO THE HI SIDE AC SWITCH LOCATED ON THE PASSENGER SIDE NEAR THE PCM AND FAN CONNECTOR