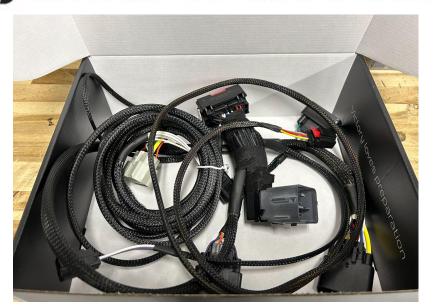

# MAKE IT MODULAR



2010 MUSTANG COYOTE SWAP PLUG AND PLAY HARNESS

#### THIS MALE C175B CONNECTOR HOOKS UP TO THE BODY SIDE C175 4.6 CONNECTOR



#### THIS MALE C110 CONNECTOR HOOKS UP TO THE BODY SIDE C110 4.6 CONNECTOR,



#### THIS CONNECTOR HOOKS UP TO THE C192 INLINE NEAR THE BACK OF THE FUSE BOX



## THIS MALE C110 CONNECTOR HOOKS UP TO THE C110 TRANSMISSION HARNESS INLINE CONNECTOR



#### THIS FEMALE C175B CONNECTOR PLUGS INTO THE COYOTE ECU



### THIS IS THE MASS AIR FLOW CONNECTOR, CONNECTS TO THE MAF SENSOR IN THE INTAKE TUBE



### THIS FEMALE C146 ENGINE INLINE CONNECTOR PLUGS INTO THE 5.0 ENGINE HARNESS INLINE CONNECTOR



THIS IS THE ACCELERATOR PEDAL CONNECTOR THAT CONNECTS UNDER THE DASH, SUGGEST TO ROUTE THROUGH DRIVER SIDE GROMMET



### THIS IS THE HIGH PRESSURE/TRANSDUCER CONNECTOR,