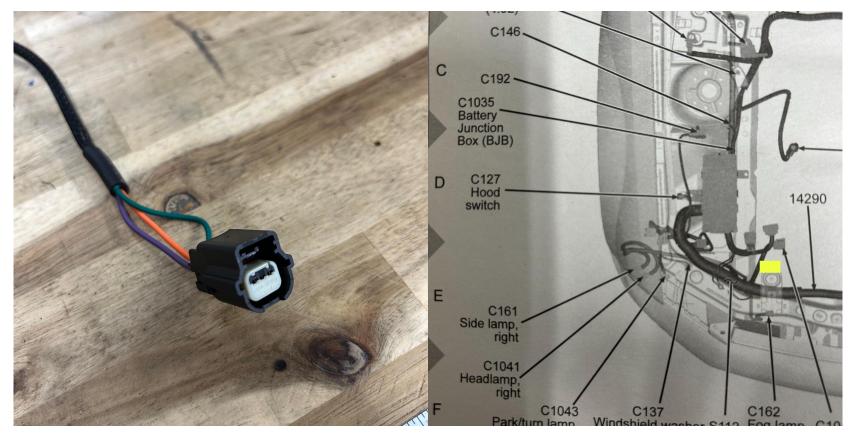

E BODY SIDE C175 4.6 CONNECTOR



#### THIS MALE C110 CONNECTOR HOOKS UP TO THE BODY SIDE C110 4.6 CONNECTOR,



#### THIS CONNECTOR HOOKS UP TO THE C192 INLINE NEAR THE BACK OF THE FUSE BOX



## THIS MALE C110 CONNECTOR HOOKS UP TO THE C110 TRANSMISSION HARNESS INLINE CONNECTOR



#### THIS FEMALE C175B CONNECTOR PLUGS INTO THE COYOTE ECU



### THIS IS THE MASS AIR FLOW CONNECTOR, CONNECTS TO THE MAF SENSOR IN THE INTAKE TUBE



### THIS FEMALE C146 ENGINE INLINE CONNECTOR PLUGS INTO THE 5.0 ENGINE HARNESS INLINE CONNECTOR



THIS IS THE ACCELERATOR PEDAL CONNECTOR THAT CONNECTS UNDER THE DASH, SUGGEST TO ROUTE THROUGH DRIVER SIDE GROMMET



### THIS IS THE HIGH PRESSURE/TRANSDUCER CONNECTOR, PLUGS INTO THE HI SIDE AC SWITCH LOCATED ON THE PASSENGER SIDE NEAR THE PCM AND FAN CONNECTOR