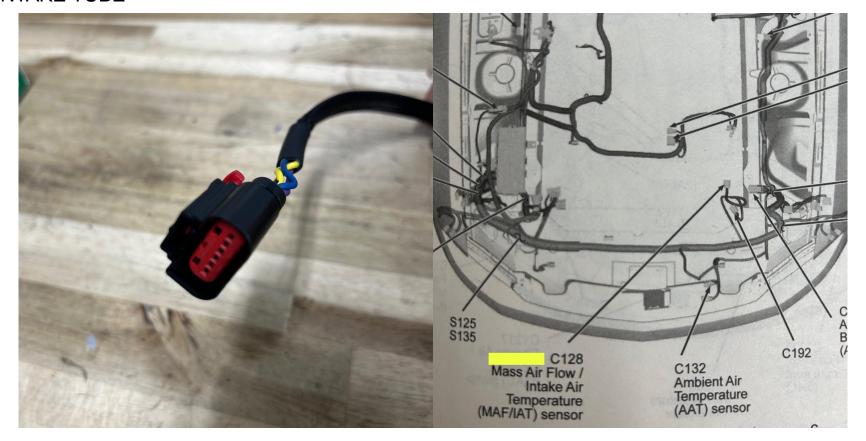

### THIS IS THE MASS AIR FLOW CONNECTOR, CONNECTS TO THE MAF SENSOR IN THE INTAKE TUBE