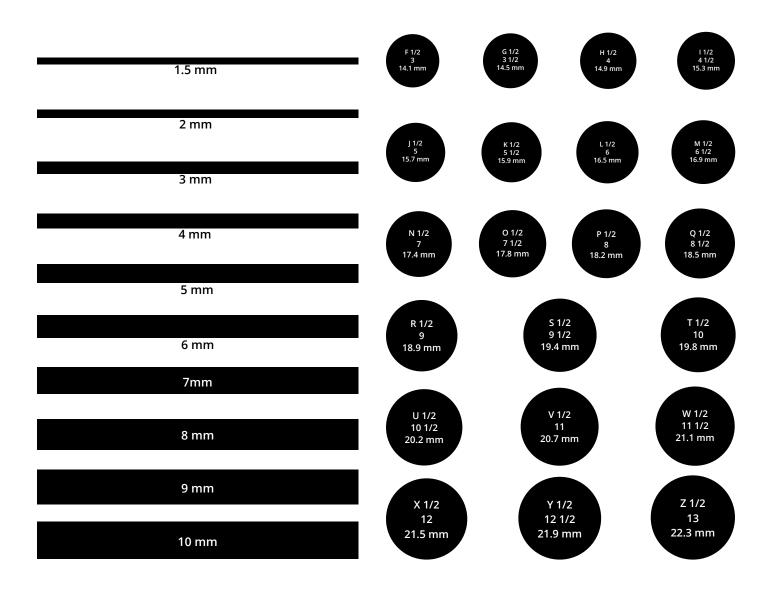

## PRINTABLE RING SIZER

- 1. **Print this out with scaling set to 100%.** This ruler should be to scale.
- 2. Place a ring on one of the circles below. Try to match the inside edge of the ring with the outside edge of the circle, so that just a sliver of white paper still shows. Quarter sizes are available if you feel your ring falls between two sizes.

3. The width you want affects the size you need. If you're ordering a ring wider than the ring you're measuring from, check out the DOES THE WIDTH AFFECT THE SIZE? section of our <u>IN-DEPTH</u> <u>SIZING GUIDE</u>.

You can also **cut out the strips below** and wrap them around your finger to help find which width looks and feels good