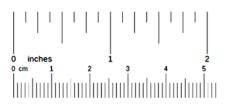

## PRINTABLE RING SIZER

- 1. **Print this out with scaling set to 100%.** This ruler should be to scale.
- 2. Place a ring on one of the circles below. Try to match the inside edge of the ring with the outside edge of the circle, so that just a sliver of white paper still shows. Quarter sizes are available if you feel your ring falls between two sizes.