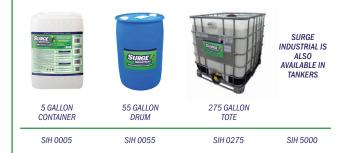

## Part# SIH 0001

### 4-1 Gallon Bottles per case

\* *NOTE:* All food products and packaging materials must be removed or protected prior to product use. Once area is cleaned rinse with potable water.