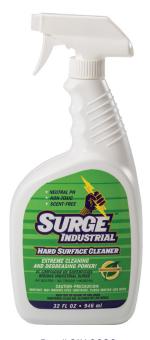

## 32 OZ. PISTOL GRIP SPRAY

Surge Industrial® Hard Surface Cleaner is a high-performance solution that cuts through the toughest dirt, grease and grime while maintaining a neutral pH level. Surge Industrial is one of the most environmentally-safe cleaning products available.

The 32 oz. spray is ready to use. Just point and spray.

- Extreme Cleaning Formula
- Neutral pH
- Biodegradable
- Non-Hazardous
- Non-Abrasive
- Non-Flammable
- **♦ VOC Compliant**
- Safe on all hard surfaces: Metals, plastics, paint, laminates and more