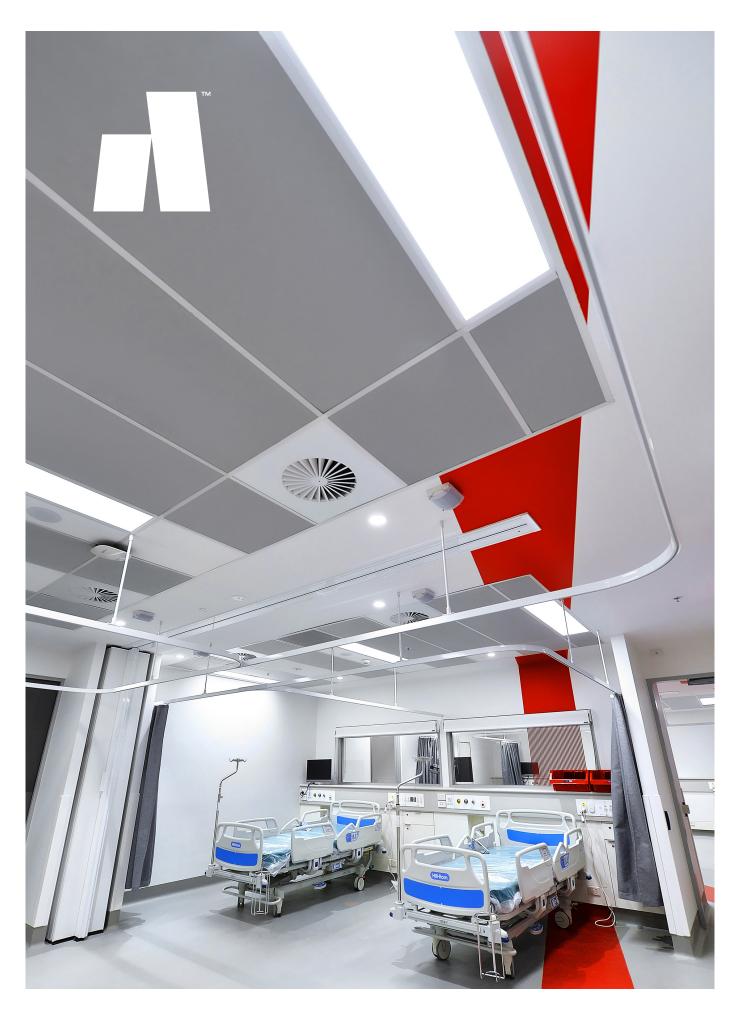

# Unparalleled simplicity

The Accent Ceiling Tile™ is a simple, unassuming, high-performance acoustic tile designed to fit within standard grid systems, and comply with typical loading standards. Made from non-woven, needle punched 100% polyester fibre, the tiles are lightweight yet sturdy, so they will not chip, crack, or break. Each Accent Ceiling Tile is double sided, with one smooth white face, and one colourful, lightly dappled face; simply mix and match colours and textures for a pop of personality.

## Features and benefits

- Delivers excellent acoustic performance
- Designed to fit standard ceiling grids
- Two functional sides—solid colour and classic white
- Spun-bond cover protects tiles during installation

## Applications

 Decorative and functional acoustic treatment for commercial, education, workplace and retail interiors