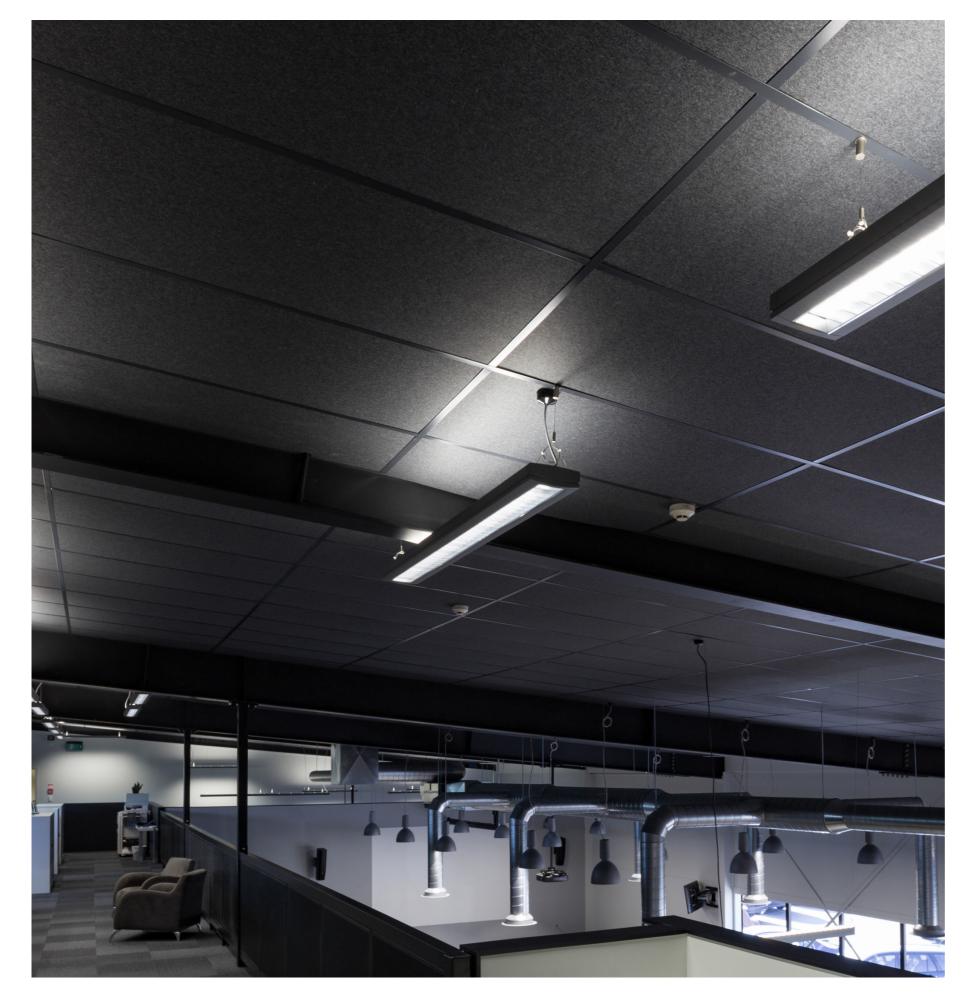

# Unparalleled simplicity

The Accent Ceiling Tile™ is a simple, unassuming, high-performance acoustic tile designed to fit within standard grid systems, and comply with typical loading standards. Made from non-woven, needle punched 100% polyester fibre, the tiles are lightweight yet sturdy, so they will not chip, crack, or break. Each Accent Ceiling Tile is double sided, with one smooth white face, and one colourful, lightly dappled face; simply mix and match colours and textures for a pop of personality.

## Features and benefits

- Delivers excellent acoustic performance
- Designed to fit standard ceiling grids
- Two functional sides—solid colour and classic white
- Spun-bond cover protects tiles during installation

## Applications

 Decorative and functional acoustic treatment for commercial, education, workplace and retail interiors