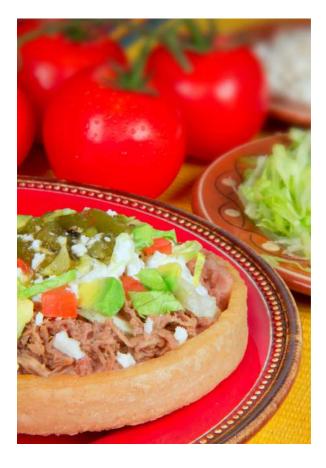

## **INGREDIENTS**

1 lb. Del Real Foods® Shredded Beef
1 lb. Del Real Foods® Salsa de
Molcajete Verde
1 lb. Del Real Foods® Refried Beans
10 sopes
2 Avocados
1 Tomato, diced
1 lb. Queso Fresco
1 Iceberg lettuce, shredded
16 oz Sour Cream

## SHREDDED BEEF Sopes

Prepared with 100% Choice Beef, our Carne Deshebrada is seasoned with a traditional blend of spices; tasty and cooked to perfection following our family recipe. This convenient, ready-in-minutes meal, can be a great addition to any dish and occasion with your friends and family.

## PREPARATION

Heat Del Real Foods® product according to package instructions. Place sopes in a pan and fry until golden. Carefully remove the sopes form the pan. Add 1 spoonful of Refried Beans on base of each sope. Add 10 ounces of Del Real Foods® Shredded Beef on top of the beans. Top with shredded lettuce, tomato, avocado slices, queso fresco, and Del Real Foods® Salsa de Molcajete Verde.