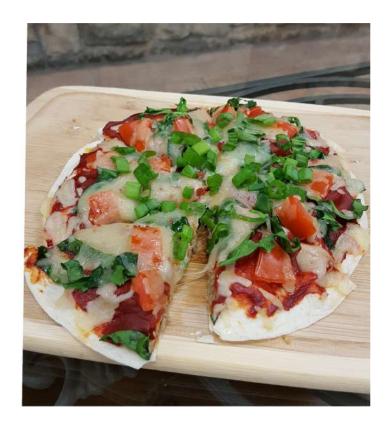

## **INGREDIENTS**

1 lb. Del Real Foods® Shredded Beef 1 lb. Del Real Foods® Refried Beans 12 Flour Tortillas Mozzarela Cheese Diced Scallions Spinach, stem removed Red Tomato Sauce/Paste

## SHREDDED BEEF PIZZADILLA

Prepared with 100% Choice Beef, our Carne Deshebrada is seasoned with a traditional blend of spices; tasty and cooked to perfection following our family recipe. This convenient, ready-in-minutes meal, can be a great addition to any dish and occasion with your friends and family.

## **PREPARATION**

Heat Del Real Foods® products according to package instructions. Warm two flour tortillas, spread refried beans on one tortilla, top with shredded beef, sprinkle mozzarella cheese, cover with the other tortilla. Top with tomato sauce or tomato paste, add spinach, mozzarella cheese, scallions. Place in oven at 320 degrees for 10 minutes. Serve and Enjoy!