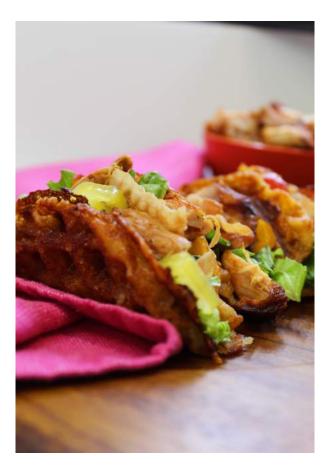

## CHICKEN BACON RANCH TACO

Our Pollo Asado is seasoned with a traditional blend of spices and marinated in a zesty citrus blend, grilled to perfection, staying true to its traditional recipe. Conveniently packaged in 6 to 8 ounce portions that can be sliced, diced or served as an entrée in minutes.

## **INGREDIENTS**

Del Real Foods Pollo Asado 1 package

Cheese (shredded or slices)

Ranch Dressing

Bacon

Shredded Lettuce

Diced Tomato

## PREPARATION

1. Preheat waffle maker. Spray both side with olive oil to prep the surface. Add cheese to the waffle maker and cook until both sides are crispy.

2. Carefully shape cooked cheese into a taco shell and set aside to cool.

3. Heat up Del Real Foods Pollo Asado as directed on the package.

- 4. Cook the bacon to personal preference.
- 5. Wash and prep lettuce and tomato.

6. Fill taco shell with chicken, bacon, lettuce, tomato, and finish it off with ranch. Enjoy!