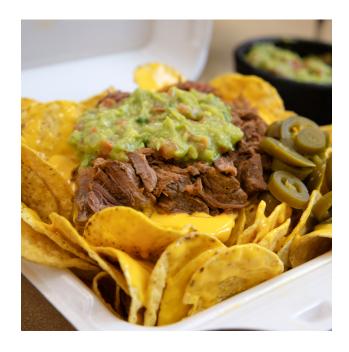

## BARBACOA NACHOS

Barbacoa, a family tradition. Made with 100% Choice Beef, this Mexican-style beef pot roast is simmered in a hearty tomato and chili sauce giving it that traditional Mexican flavor the whole family can enjoy. Goes perfect with our Arroz and Frijoles Refritos, or add it to burritos, tacos, enchiladas, nachos and salads. Top it with onions and cilantro when you're looking for a more traditional taste.

## **INGREDIENTS**

- 1 Package Del Real Foods® Barbacoa
- 1 Bag Nacho chips

Nacho Cheese

Jalapeños (optional)

Guacamole (optional)

## **PREPARATION**

- 1. Heat up Del Real Foods® Barbacoa according to package instructions.
- 2. Warm Nacho Cheese until cheese has heat through.
- 3. In a serving tray add Nachos, Cheese, and top with Del Real Foods® Barbacoa.
- 4. Garnish with Jalapenos and Guacamole.
- 5. Delicious!