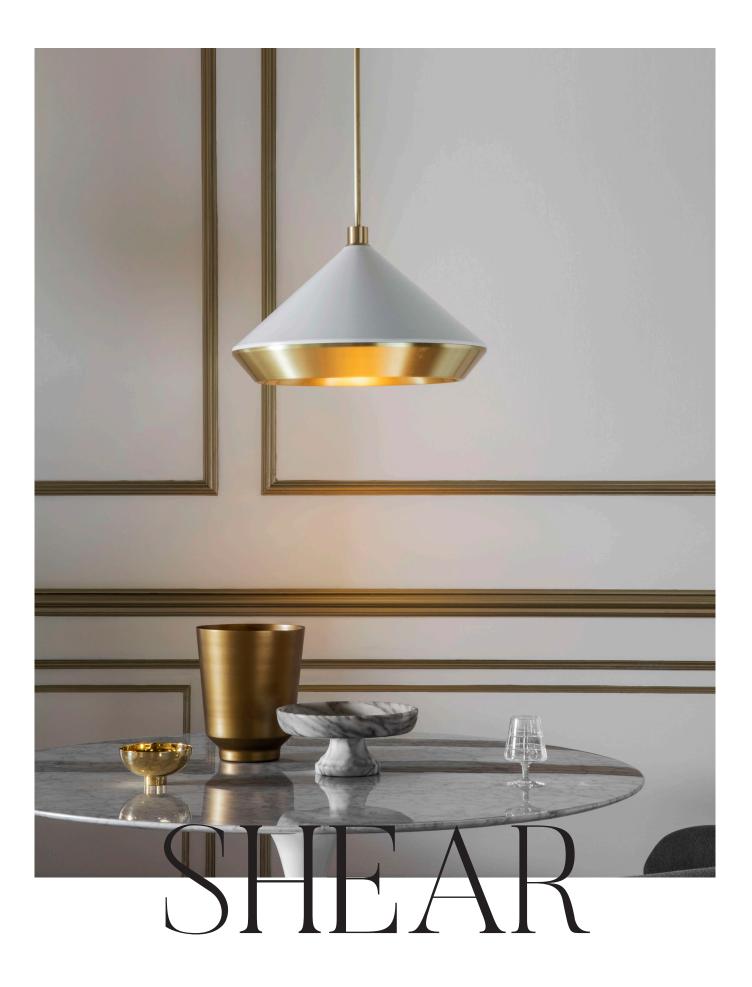

## SHEAR PENDANT LIGHT XL

Timeless design crafted in brass and turned metal. Extra large dimensions. A brushed finish on the inner shade produces a soft, warm light. Position over a table, bedside or kitchen island for an instant statement.

## DESIGN NOTES

The oversized version of our signature pendant. Because sometimes more is... more. More light, more brass, more glamour.

BLACK

WHITE