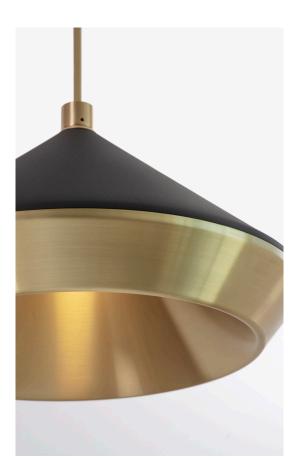

## SHEAR PENDANT LIGHT XL

Timeless design crafted in brass and turned metal. Extra large dimensions. A brushed finish on the inner shade produces a soft, warm light. Position over a table, bedside or kitchen island for an instant statement.

## PRODUCT CODE

SHR0012 - Shear Pendant Light XL - Black SHR0013 - Shear Pendant Light XL - White

MATERIALS Brass, Aluminium

FINISHES Brushed brass lacquered as standard Powdercoated metal Custom finishes available