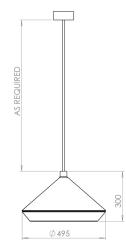

## SHEAR PENDANT LIGHT XL

Timeless design crafted in brass and turned metal. Extra large dimensions. A brushed finish on the inner shade produces a soft, warm light. Position over a table, bedside or kitchen island for an instant statement.

**CEILING CANOPY** Brushed brass round ceiling canopy H 30 x Ø 120mm 89mm/3.5in mounting positions

SUSPENSION

Custom length brass drop rod supplied Length to be specified upon order