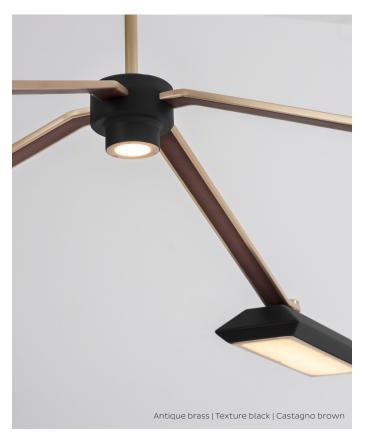

# CHANDELIER 4

Four signature powder-coated light shades made from stainless-steel with an angular form are joined by solid brass fixtures, positioned away from the central column. The shades - reminiscent of Art Deco architecture, are joined by solid brass fixtures, positioned away from the central column.

## **MATERIALS**

Brass | Leather | Steel

### **FINISHES**

SOLID BRASS METALWORK

Standard finishes listed below. Bespoke finishes available upon request. Metalwork lacquered as standard.