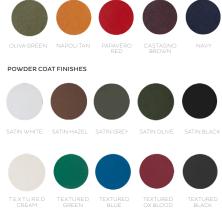

### **FINISHES**

SOLID BRASS METALWORK

Standard finishes listed below. Bespoke finishes available upon request. Metalwork lacquered as standard.

# LEATHER INLAY POWDER COAT FINISHES