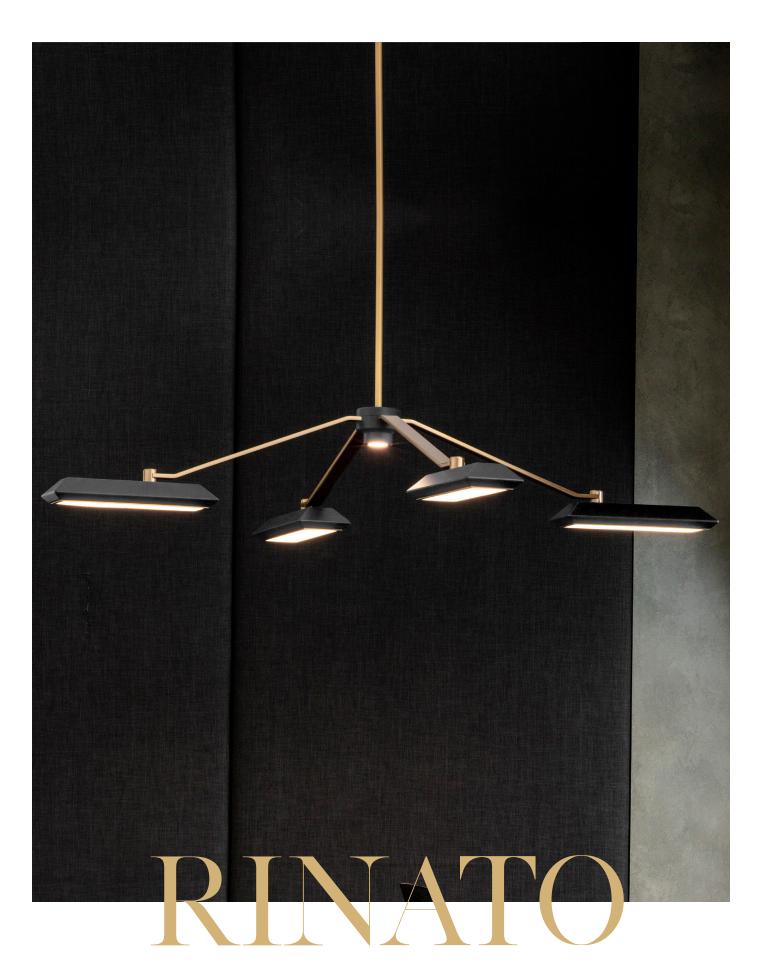

# CHANDELIER 4

Four signature powder-coated light shades made from stainless-steel with an angular form are joined by solid brass fixtures, positioned away from the central column. The shades - reminiscent of Art Deco architecture, are joined by solid brass fixtures, positioned away from the central column.