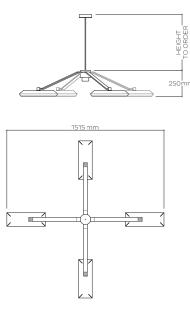

### **DIMENSIONS**

Height to order 1515mm L | 1515mm w 60in L | 60in w

# **DROP**

Height includes 60in | 1525mm Add height for additional fee.

## LINE DRAWINGS