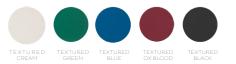

MATERIALS

Brass | Leather | Steel

# FINISHES

Standard finishes listed below. Bespoke finishes available upon request. Metalwork lacquered as standard.

LINE DRAWINGS

SOLID BRASS METALWORK

LEATHER INLAY