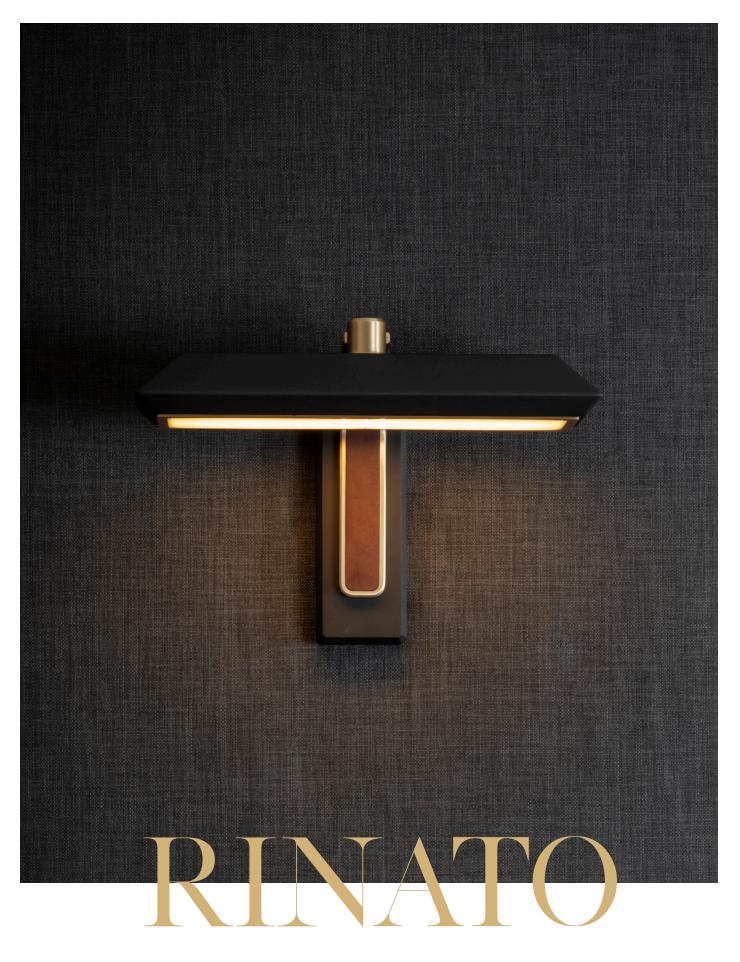

# WALL LIGHT SINGLE

The distinctive angular frame of the Rinato Table Lamp is combined with the signature powder-coated, stainless steel light shade from the range, supported with a solid brass base. A task light suitable for a home office, workspace or hospitality setting.

MATERIALS

Brass | Leather | Steel

### **IP RATING** IP20

LIGHT SOURCE 10w | 580lm (source) | LED 2700k | Warm White | CRI>90

## DIMENSIONS

305mm H | 370mm L | 225mm w 12in H | 14.5in L | 9in w