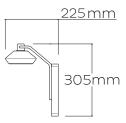

# BORT FRANK



### SPECIFICATION SHEET

# WALL LIGHT SINGLE

The distinctive angular frame of the Rinato Table Lamp is combined with the signature powder-coated, stainless steel light shade from the range, supported with a solid brass base. A task light suitable for a home office, workspace or hospitality setting.



MATERIALS

Brass | Leather | Steel

### DIMMING

Mains Dimmable/TRIAC as standard

### **IP RATING** IP20

LIGHT SOURCE 10w | 580lm (source) | LED 2700k | Warm White | CRI>90

## DIMENSIONS

305mm H | 370mm L | 225mm w 12in H | 14.5in L | 9in w

# FINISHES

Standard finishes listed below. Bespoke finishes available upon request. Metalwork lacquered as standard.

LINE DRAWINGS





SOLID BRASS METALWORK





LEATHER INLAY