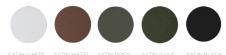

MATERIALS

Brass | Leather | Steel

# FINISHES

Standard finishes listed below. Bespoke finishes available upon request. Metalwork lacquered as standard.

LINE DRAWINGS

SOLID BRASS METALWORK

LEATHER INLAY