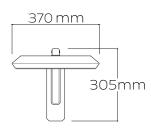

# BORT FRANK



### SPECIFICATION SHEET

# WALL LIGHT SINGLE

The distinctive angular frame of the Rinato Table Lamp is combined with the signature powder-coated, stainless steel light shade from the range, supported with a solid brass base. A task light suitable for a home office, workspace or hospitality setting.



MATERIALS

Brass | Leather | Steel

### DIMMING

Mains Dimmable/TRIAC as standard

### **IP RATING** IP20

LIGHT SOURCE 10w | 580lm (source) | LED 2700k | Warm White | CRI>90

## DIMENSIONS

305mm H | 370mm L | 225mm w 12in H | 14.5in L | 9in w

# FINISHES

Standard finishes listed below. Bespoke finishes available upon request. Metalwork lacquered as standard.

LINE DRAWINGS





SOLID BRASS METALWORK





LEATHER INLAY