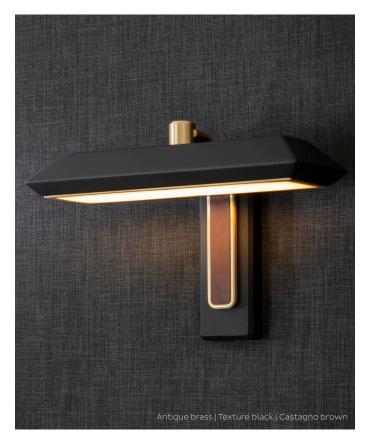

# WALL LIGHT SINGLE

The distinctive angular frame of the Rinato Table Lamp is combined with the signature powder-coated, stainless steel light shade from the range, supported with a solid brass base. A task light suitable for a home office, workspace or hospitality setting.

MATERIALS

Brass | Leather | Steel

# FINISHES

Standard finishes listed below. Bespoke finishes available upon request. Metalwork lacquered as standard.

LINE DRAWINGS

SOLID BRASS METALWORK

LEATHER INLAY