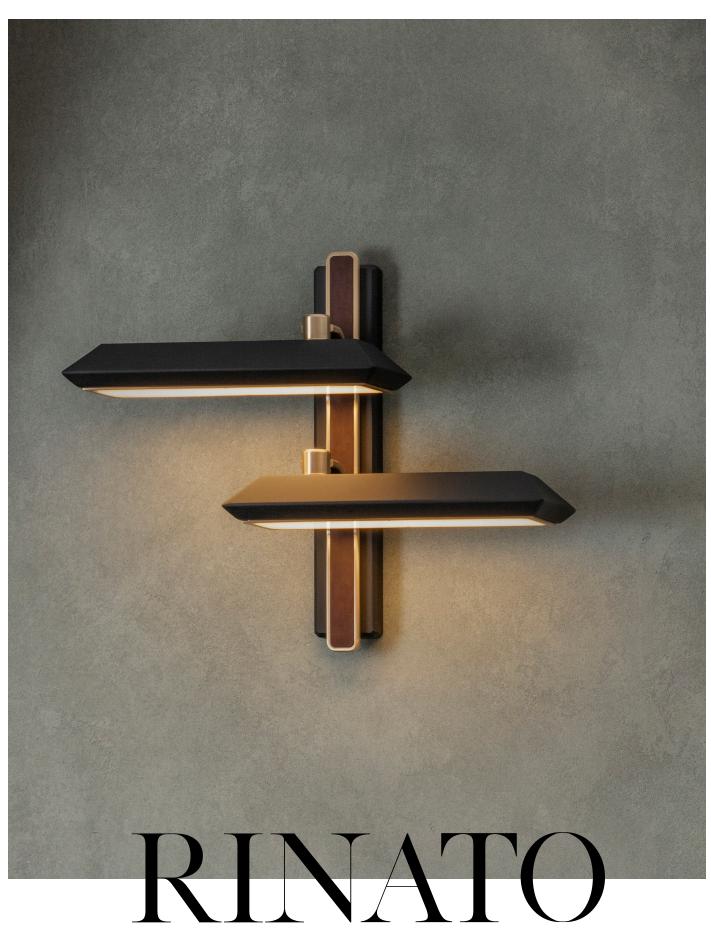

### WALL LIGHT DOUBLE

The Wall Light Double features two signature stainless-steel shades fixed asymmetrically and opposing each other on its metalwork frame.

#### **MATERIALS**

Brass | Leather | Steel

#### LIGHT SOURCE

20w | 1160lm (source) | LED 2700k | Warm White | CRI>90