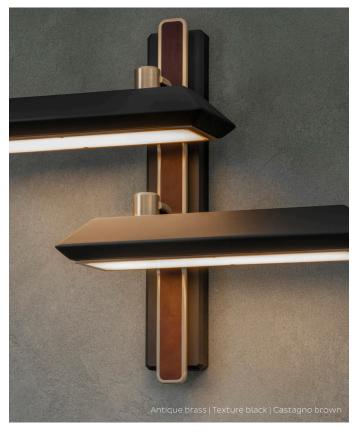

### WALL LIGHT DOUBLE

The Wall Light Double features two signature stainless-steel shades fixed asymmetrically and opposing each other on its metalwork frame.

#### **MATERIALS**

Brass | Leather | Steel

#### **FINISHES**

SOLID BRASS METALWORK

Standard finishes listed below. Bespoke finishes available upon request. Metalwork lacquered as standard.