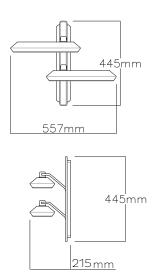

#### **DIMENSIONS**

445mm H | 557mm L | 215mm w 17.5in H | 22in L | 8.5in w

#### LINE DRAWINGS