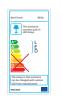

## BERT FRANK



### WALL LIGHT DOUBLE

The Wall Light Double features two signature stainless-steel shades fixed asymmetrically and opposing each other on its metalwork frame.



#### **MATERIALS**

Brass | Leather | Steel

#### DIMMING

Mains Dimmable/TRIAC as standard

#### **IP RATING**

IP20

#### LIGHT SOURCE

20w | 1160lm (source) | LED 2700k | Warm White | CRI>90

#### **DIMENSIONS**

445mm H | 557mm L | 215mm w 17.5in H | 22in L | 8.5in w

#### **FINISHES**

SOLID BRASS METALWORK

Standard finishes listed below. Bespoke finishes available upon request. Metalwork lacquered as standard.

#### LINE DRAWINGS



# SATIN NICKEL BRUSHED BRASS ANTIQUE BRASS DARK BRONZE LEATHER INLAY OLIVA GREEN NAPOLITAN PAPAVERO CASTAGNO BROWN POWDER COAT FINISHES