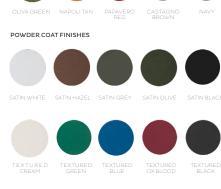

#### **FINISHES**

SOLID BRASS METALWORK

Standard finishes listed below. Bespoke finishes available upon request. Metalwork lacquered as standard.

# SATIN NICKEL BRUSHED BRASS ANTIQUE BRASS DARK BRONZE LEATHER INLAY OLIVA GREEN NAPOLITAN PAPAVERO CASTAGNO BROWN POWDER COAT FINISHES