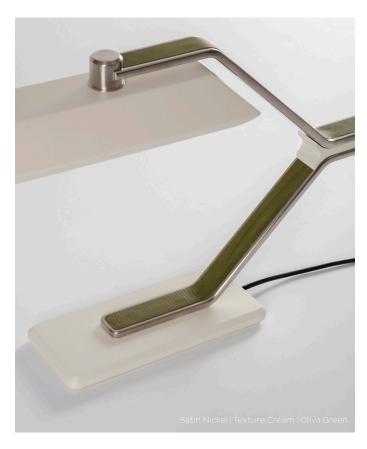

#### FINISHES

Standard finishes listed below. Bespoke finishes available upon request. Metalwork lacquered as standard.

LINE DRAWINGS

SOLID BRASS METALWORK