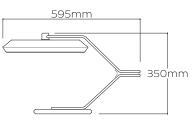

# BERT FRANK



## TABLE LAMP

The distinctive angular frame of the Rinato Table Lamp is combined with the signature powder-coated, stainless steel light shade from the range, supported with a solid brass base. A task light suitable for a home office, workspace or hospitality setting.



MATERIALS

Brass | Leather | Steel

#### DIMMING

On/Off (non-dimmable as standard)

### **IP RATING**

IP20

#### LIGHT SOURCE

10w | 580lm (source) | LED 2700k | Warm White | CRI>90

#### DIMENSIONS

350mm H | 595mm L | 135mm w 13.7in H | 23.4in L | 5.3in w

#### CORD

2000mm fabric cord provided Inline dimmer on cord

#### FINISHES

Standard finishes listed below. Bespoke finishes available upon request. Metalwork lacquered as standard.

LINE DRAWINGS





SOLID BRASS METALWORK