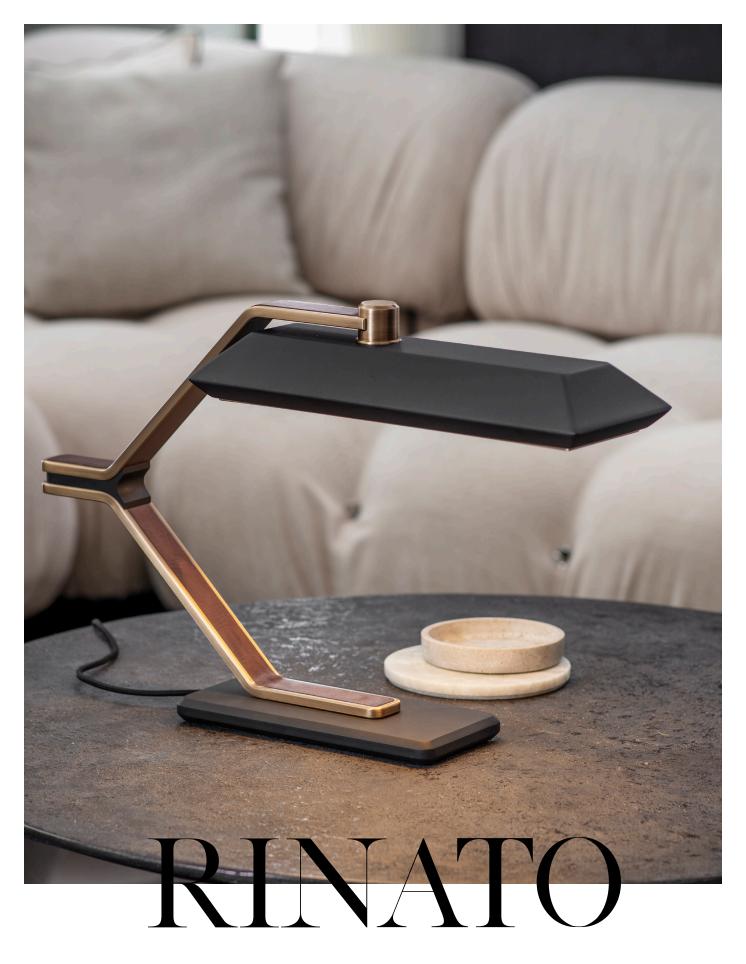

## TABLE LAMP

The distinctive angular frame of the Rinato Table Lamp is combined with the signature powder-coated, stainless steel light shade from the range, supported with a solid brass base. A task light suitable for a home office, workspace or hospitality setting.

MATERIALS

Brass | Leather | Steel

#### DIMENSIONS

350mm H | 595mm L | 135mm w 13.7in H | 23.4in L | 5.3in w