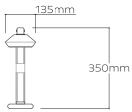

# BERT FRANK



## TABLE LAMP

The distinctive angular frame of the Rinato Table Lamp is combined with the signature powder-coated, stainless steel light shade from the range, supported with a solid brass base. A task light suitable for a home office, workspace or hospitality setting.



MATERIALS

Brass | Leather | Steel

#### DIMMING

On/Off (non-dimmable as standard)

### **IP RATING**

IP20

#### LIGHT SOURCE

10w | 580lm (source) | LED 2700k | Warm White | CRI>90

#### DIMENSIONS

350mm H | 595mm L | 135mm w 13.7in H | 23.4in L | 5.3in w

#### CORD

2000mm fabric cord provided Inline dimmer on cord

#### FINISHES

Standard finishes listed below. Bespoke finishes available upon request. Metalwork lacquered as standard.

LINE DRAWINGS





SOLID BRASS METALWORK