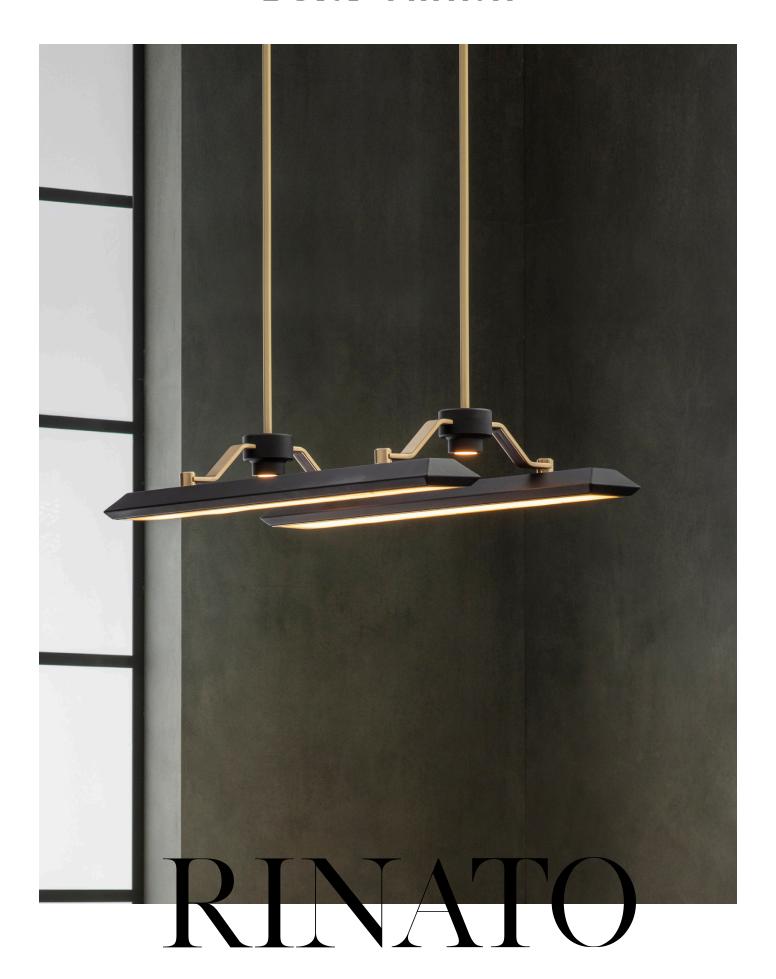

## LINEAR PENDANT 2

Sometimes, less is more. The most compact pendant in the Rinato range hosts two, elongated light shades fixed parallel to one another with brass metalwork.