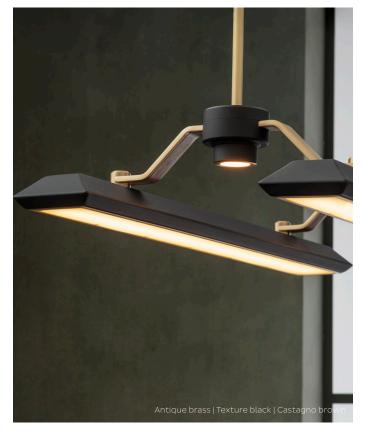

## LINEAR PENDANT 2

Sometimes, less is more. The most compact pendant in the Rinato range hosts two, elongated light shades fixed parallel to one another with brass metalwork.

#### **MATERIALS**

Brass | Leather | Steel

### SOLID BRASS METALWORK