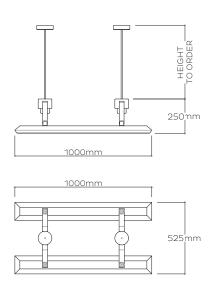

#### **DIMENSIONS**

Height to order 1000mm L | 525mm w 39.4in L | 20.6in w

#### DROP

Height includes 60in | 1525mm Add height for additional fee.

#### LINE DRAWINGS