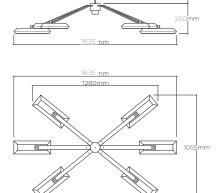

#### **DIMENSIONS**

Height to order 1635mm L | 1055mm w 64in L | 41.5in w

#### **DROP**

Height includes 60in | 1525mm Add height for additional fee.