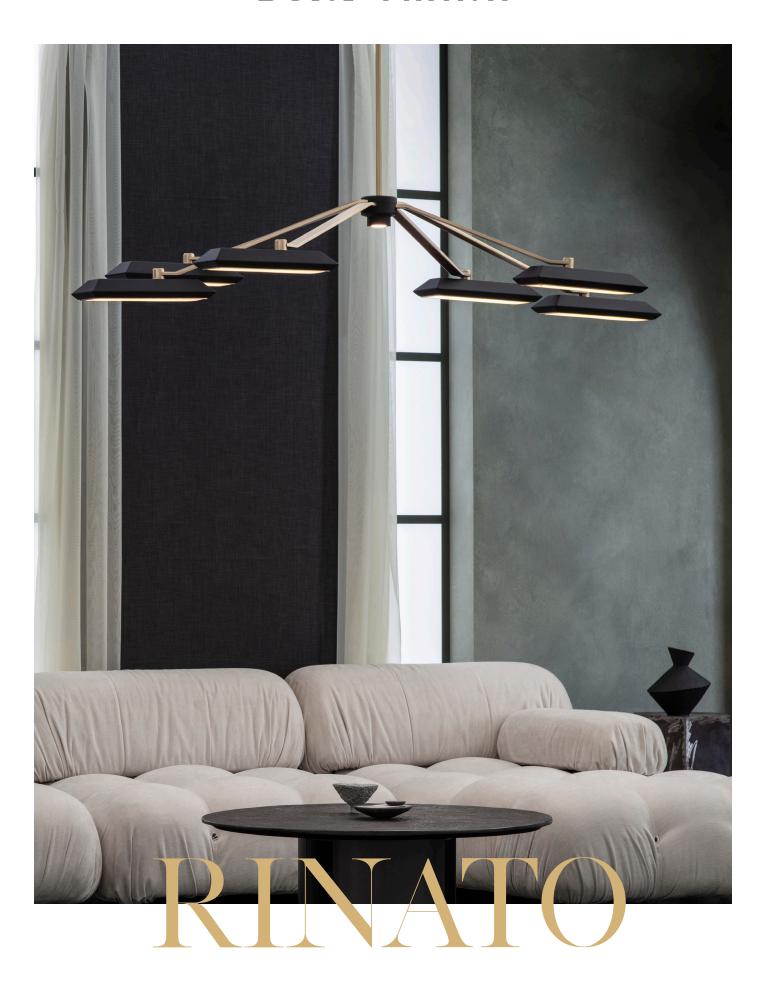

## LINEAR CHANDELIER 6

The Linear Chandelier 6 is most dynamic configuration in the collection. It utilizes six standard-sized light shades which are all directed together and joined by a central column.

#### **DIMENSIONS**

Height to order 1635mm L | 1055mm w 64in L | 41.5in w

#### **DROP**

Height includes 60in | 1525mm Add height for additional fee.