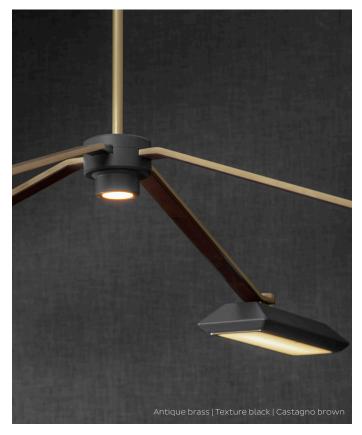

## **MATERIALS**

Brass | Leather | Steel

#### **FINISHES**

Standard finishes listed below. Bespoke finishes available upon request. Metalwork lacquered as standard.