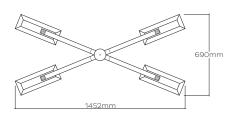

## **DIMENSIONS**

Height to order 1452mm L | 690mm w 57in L | 27in w

#### **DROP**

Height includes 60in | 1525mm Add height for additional fee.