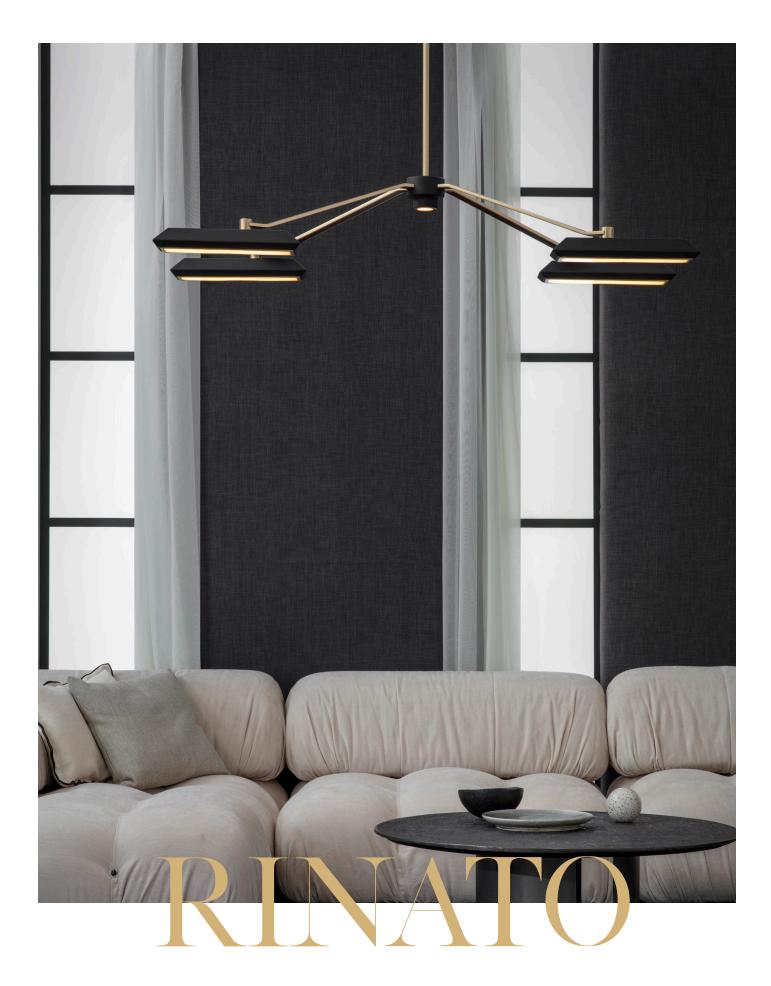

# LINEAR CHANDELIER 4

The Linear Chandelier 4 combines four standard-sized light shades which are all directed together, joined by a central column. This versatility of this design makes it equally suitable for commercial or residential spaces.

## **DIMENSIONS**

Height to order 1452mm L | 690mm w 57in L | 27in w