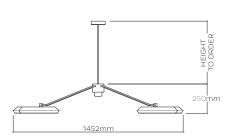

## **DIMENSIONS**

Height to order 1452mm L | 690mm w 57in L | 27in w

#### **DROP**

Height includes 60in | 1525mm Add height for additional fee.