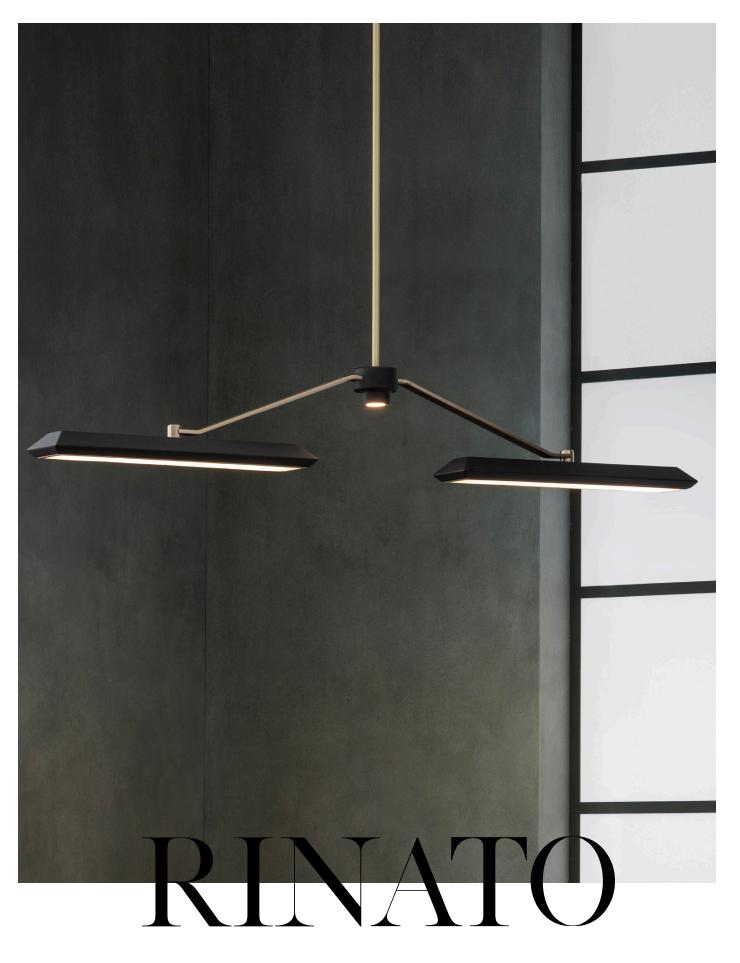

# LINEAR CHANDELIER 2

The Linear Chandelier 2 Long combines two elongated light shades fixed at opposite ends of the central column to illuminate a greater area in the interior.

MATERIALS

Brass | Leather | Steel