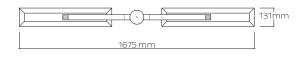

# BERT FRANK



# LINEAR CHANDELIER 2

The Linear Chandelier 2 Long combines two elongated light shades fixed at opposite ends of the central column to illuminate a greater area in the interior.



MATERIALS

Brass | Leather | Steel

### DIMMING

DALI Dimmable option available

IP RATING IP20

LIGHT SOURCE

70w | 4500lm (source) | LED 2700k | Warm White | CRI>90

# DIMENSIONS

Height to order 1000mm L | 525mm w 39.4in L | 20.6in w

### DROP

Height includes 60in | 1525mm Add height for additional fee.

# **FINISHES**

Standard finishes listed below. Bespoke finishes available upon request. Metalwork lacquered as standard.

### LINE DRAWINGS





SOLID BRASS METALWORK





LEATHER INLAY