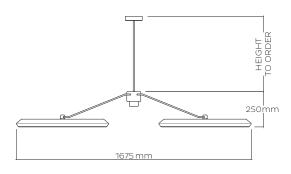

# DIMENSIONS

Height to order 1000mm L | 525mm w 39.4in L | 20.6in w

### DROP

Height includes 60in | 1525mm Add height for additional fee.