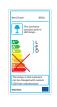

SOLE LAMP

The Rinato Console Lamp uses the elongated version of the stainless-steel light shade, supported with asymmetric metalwork and a solid brass base. Ideal for boardrooms, private offices or as a statement design piece.



# **MATERIALS**

Brass | Leather | Steel

#### DIMMING

On/Off (non-dimmable as standard)

#### **IP RATING**

IP20

#### LIGHT SOURCE

17.5w | 1050lm (source) | LED 2700k | Warm White | CRI>90

#### **DIMENSIONS**

385mm H | 660mm L | 195mm w 15in H | 26in L | 8in w

#### CORD

2000mm fabric cord provided Inline dimmer on cord

# **FINISHES**

Standard finishes listed below. Bespoke finishes available upon request. Metalwork lacquered as standard.

## LINE DRAWINGS



## SOLID BRASS METALWORK







LEATHER INLAY







POWDER COAT FINISHES