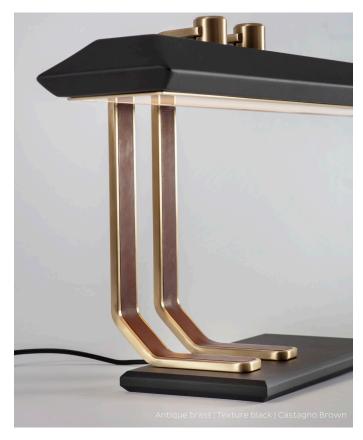

# CONSOLE LAMP

The Rinato Console Lamp uses the elongated version of the stainless-steel light shade, supported with asymmetric metalwork and a solid brass base. Ideal for boardrooms, private offices or as a statement design piece.

# **MATERIALS**

Brass | Leather | Steel

## SOLID BRASS METALWORK

LEATHER INLAY

POWDER COAT FINISHES