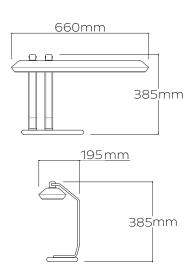

# BERT FRANK



# CONSOLE LAMP

The Rinato Console Lamp uses the elongated version of the stainless-steel light shade, supported with asymmetric metalwork and a solid brass base. Ideal for boardrooms, private offices or as a statement design piece.



# **MATERIALS**

Brass | Leather | Steel

#### DIMMING

On/Off (non-dimmable as standard)

#### **IP RATING**

IP20

#### LIGHT SOURCE

17.5w | 1050lm (source) | LED 2700k | Warm White | CRI>90

#### **DIMENSIONS**

385mm H | 660mm L | 195mm w 15in H | 26in L | 8in w

#### CORD

2000mm fabric cord provided Inline dimmer on cord

# **FINISHES**

Standard finishes listed below. Bespoke finishes available upon request. Metalwork lacquered as standard.

## LINE DRAWINGS



## SOLID BRASS METALWORK







LEATHER INLAY







POWDER COAT FINISHES