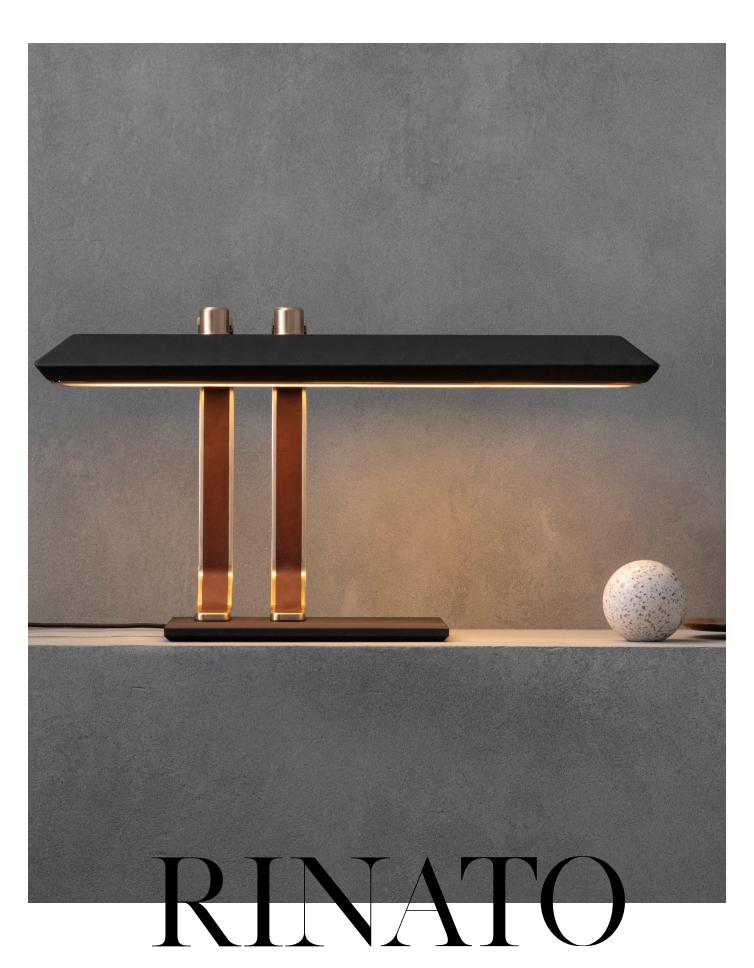

# CONSOLE LAMP

The Rinato Console Lamp uses the elongated version of the stainless-steel light shade, supported with asymmetric metalwork and a solid brass base. Ideal for boardrooms, private offices or as a statement design piece.

# **MATERIALS**

Brass | Leather | Steel

#### **DIMENSIONS**

385mm H | 660mm L | 195mm w 15in H | 26in L | 8in w