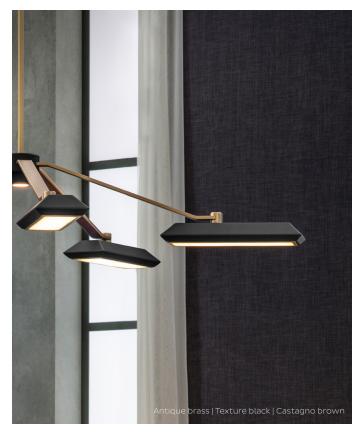

#### **FINISHES**

Standard finishes listed below. Bespoke finishes available upon request. Metalwork lacquered as standard.

### SOLID BRASS METALWORK

#### LEATHER INLAY