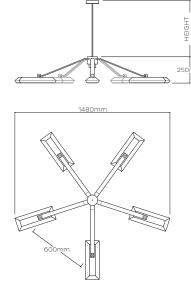

#### **DIMENSIONS**

Height to order 1480mm L 58in L

#### **DROP**

Height includes 60in | 1525mm Add height for additional fee.

#### LINE DRAWINGS