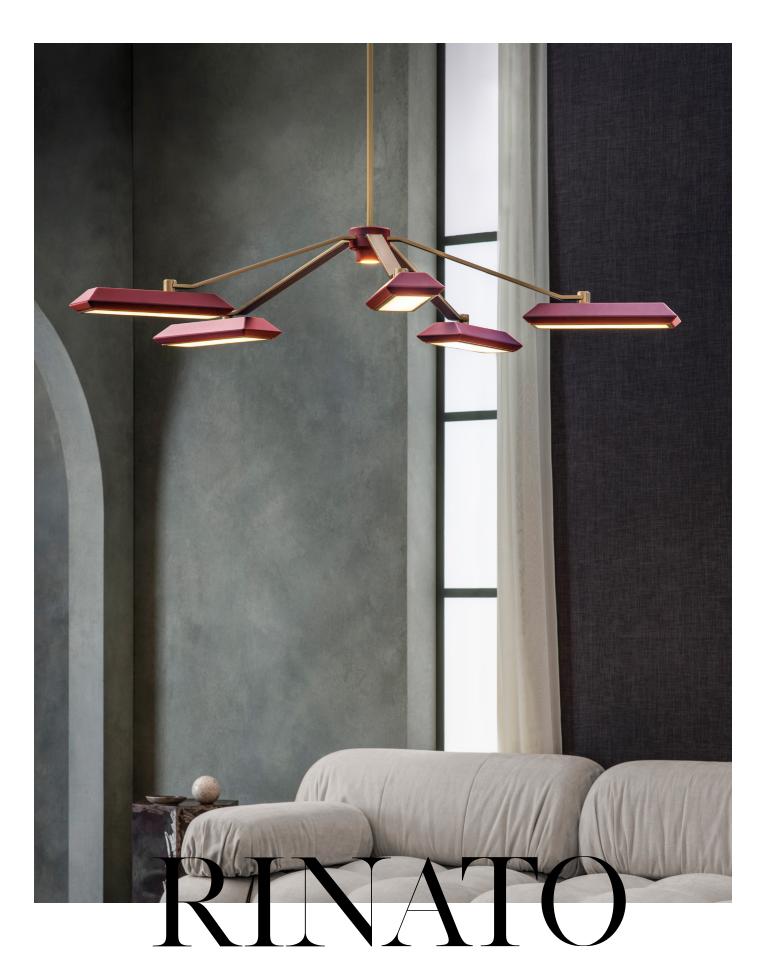

## CHANDELIER 5

Five signature powder-coated light shades made from stainless-steel with an angular form are joined by solid brass fixtures, positioned away from the central column. The shades - reminiscent of Art Deco architecture, are joined by solid brass fixtures, positioned away from the central column.