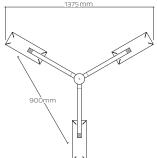

#### **DIMENSIONS**

Height to order 1375mm L | 250mm w 54in L | 10in w

#### LINE DRAWINGS