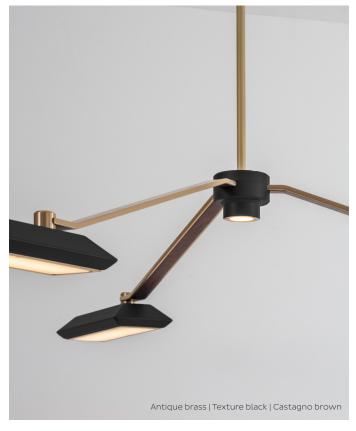

#### **FINISHES**

Standard finishes listed below. Bespoke finishes available upon request. Metalwork lacquered as standard.

### SOLID BRASS METALWORK

LEATHER INLAY

POWDER COAT FINISHES