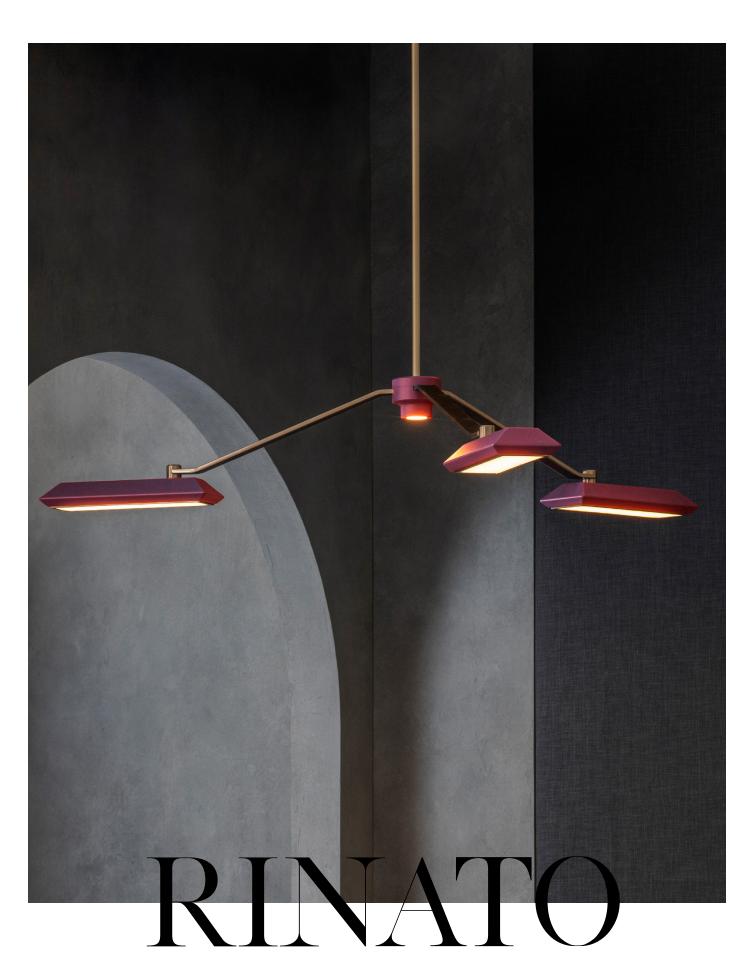

## CHANDELIER 3

the Rinato Chandelier 3 features three signature powder-coated light shades made from stainless-steel with an angular form. The shades - reminiscent of Art Deco architecture, are joined by solid brass fixtures, positioned away from the central column.

#### **DIMENSIONS**

Height to order 1375mm L | 250mm w 54in L | 10in w

#### **DROP**

Height includes 60in | 1525mm Add height for additional fee.