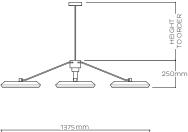

#### **DIMENSIONS**

Height to order 1375mm L | 250mm w 54in L | 10in w

#### LINE DRAWINGS