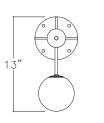

## DIMENSIONS

Wall light | 330 mm H | 150mm W 13in H | 6in W 2.5kg | 5.5lbs

### LINE DRAWINGS

### METRIC

IMPERIAL