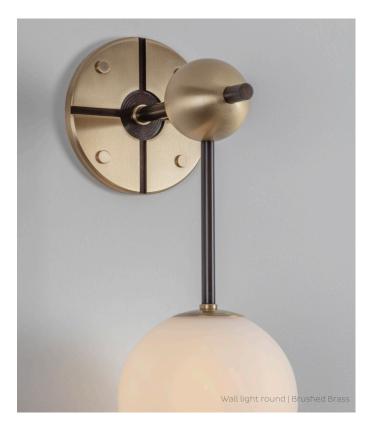

# WALL LIGHT ROUND

An opal glass globe hangs below a brass sphere pinned to a solid brass back-plate with bold, geometric cut-out detail. Soft light plays out into the room while bounding off the brass.

**MATERIALS** Brass | Glass

## WALL BRACKET

Round matching finish piece Ø 150mm | Ø 6in

FINISHES

BRUSHED BRASS

ANTIQUE BRASS

DARK BRONZE

SATIN NICKEL