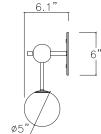

## DIMENSIONS

Wall light | 330 mm H | 150mm W 13in H | 6in W 2.5kg | 5.5lbs

## WALL BRACKET

Round matching finish piece Ø 150mm | Ø 6in

FINISHES

BRUSHED BRASS

ANTIQUE BRASS

DARK BRONZE

SATIN NICKEL

### LINE DRAWINGS

### METRIC

IMPERIAL