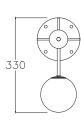

## DIMENSIONS

Wall light | 330 mm H | 150mm W 13in H | 6in W 2.5kg | 5.5lbs

## WALL BRACKET

Round matching finish piece Ø 150mm | Ø 6in

FINISHES

BRUSHED BRASS

ANTIQUE BRASS

DARK BRONZE

SATIN NICKEL

### LINE DRAWINGS

### METRIC

IMPERIAL