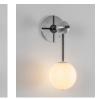

# WALL LIGHT ROUND

An opal glass globe hangs below a brass sphere pinned to a solid brass back-plate with bold, geometric cut-out detail. Soft light plays out into the room while bounding off the brass.

**MATERIALS** Brass | Glass