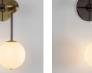

# WALL LIGHT ROUND

An opal glass globe hangs below a brass sphere pinned to a solid brass back-plate with bold, geometric cut-out detail. Soft light plays out into the room while bounding off the brass.

**MATERIALS** Brass | Glass