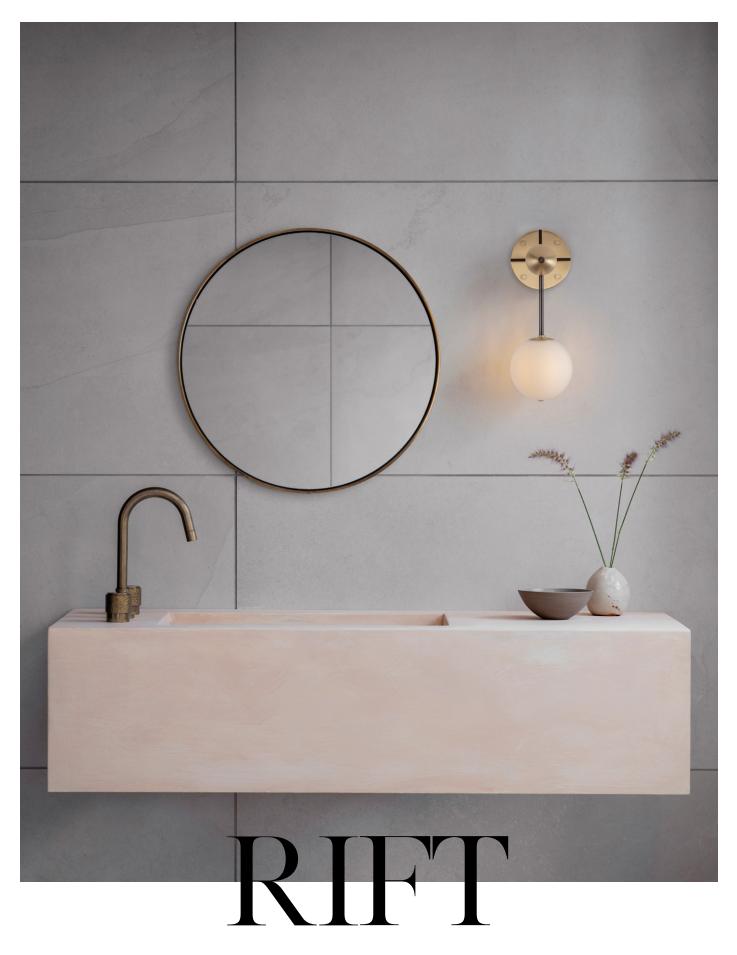

# WALL LIGHT ROUND

An opal glass globe hangs below a brass sphere pinned to a solid brass back-plate with bold, geometric cut-out detail. Soft light plays out into the room while bounding off the brass.

**MATERIALS** Brass | Glass

## DIMENSIONS

Wall light | 330 mm H | 150mm W 13in H | 6in W 2.5kg | 5.5lbs

## WALL BRACKET

Round matching finish piece Ø 150mm | Ø 6in

FINISHES

BRUSHED BRASS

ANTIQUE BRASS

DARK BRONZE

SATIN NICKEL