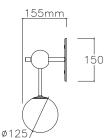

## DIMENSIONS

Wall light | 330 mm H | 150mm W 13in H | 6in W 2.5kg | 5.5lbs

## WALL BRACKET

Round matching finish piece Ø 150mm | Ø 6in

FINISHES

BRUSHED BRASS

ANTIQUE BRASS

DARK BRONZE

SATIN NICKEL

### LINE DRAWINGS

### METRIC

IMPERIAL