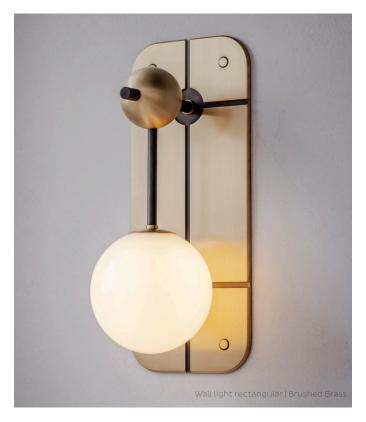

# WALL LIGHT RECTANGULAR

An opal glass globe hangs below a brass sphere pinned to a solid brass back-plate with bold, geometric cut-out detail. Soft light plays out into the room while bounding off the brass.

#### **MATERIALS**

Brass | Glass

# FINISHES

BRUSHED BRASS

ANTIQUE BRASS

DARK BRONZE

SATIN NICKEL