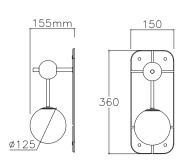

## LINE DRAWINGS

# METRIC

#### **DIMENSIONS**

360 mm H | 150mm W 14in H | 6in W 3.5kg | 7.7lbs