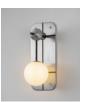

# WALL LIGHT RECTANGULAR

An opal glass globe hangs below a brass sphere pinned to a solid brass back-plate with bold, geometric cut-out detail. Soft light plays out into the room while bounding off the brass.