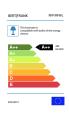

# BERT FRANK



# WALL LIGHT RECTANGULAR

An opal glass globe hangs below a brass sphere pinned to a solid brass back-plate with bold, geometric cut-out detail. Soft light plays out into the room while bounding off the brass.



#### **MATERIALS**

Brass | Glass

#### **FINISHES**

Standard finishes listed below. Bespoke finishes available upon request. Metalwork lacquered as standard.

#### **DIMMING**

Mains dimmable | TRIAC

#### **IP RATING**

IP44 rated, suitable for wet areas

#### LIGHT SOURCE

4W LED E12/G9 lamp | 2700k 120/240V LED lamp only max 12W

#### **DIMENSIONS**

360 mm H | 150mm W 14in H | 6in W 3.5kg | 7.7lbs

# FINISHES









BRUSHED BRASS

ANTIQUE BRASS

DARK BRONZE

SATIN NICKEL

## LINE DRAWINGS

# METRIC



### IMPERIAL