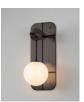

# WALL LIGHT RECTANGULAR

An opal glass globe hangs below a brass sphere pinned to a solid brass back-plate with bold, geometric cut-out detail. Soft light plays out into the room while bounding off the brass.