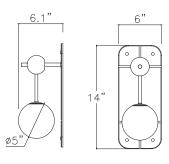

## LINE DRAWINGS

### IMPERIAL

#### **DIMENSIONS**

360 mm H | 150mm W 14in H | 6in W 3.5kg | 7.7lbs