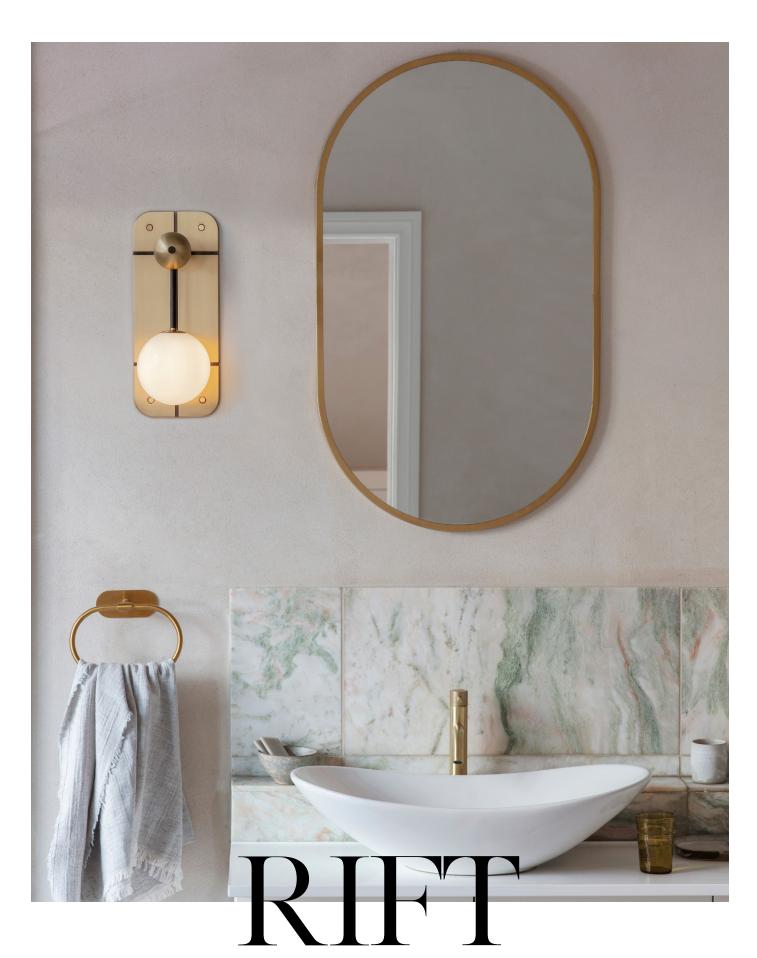

# WALL LIGHT RECTANGULAR

An opal glass globe hangs below a brass sphere pinned to a solid brass back-plate with bold, geometric cut-out detail. Soft light plays out into the room while bounding off the brass.

#### **MATERIALS**

Brass | Glass

#### **DIMENSIONS**

360 mm H | 150mm W 14in H | 6in W 3.5kg | 7.7lbs