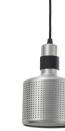

## DESIGN NOTES

The beauty of Riddle is the beguiling interplay of light as it emerges through the holes of each shade, bouncing off other shades and around the room.

BRASS W/ BLACK

BLACK W/ BRASS

DARK BRONZE