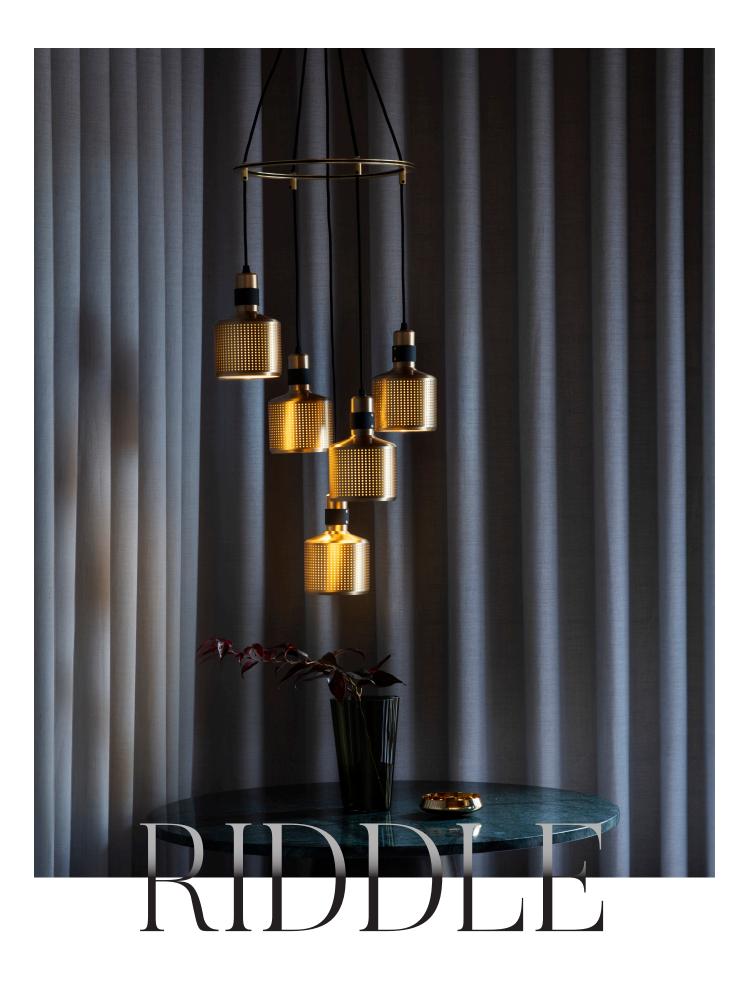

## **RIDDLE CHANDELIER 5**

Five perforated, machined-brass pendants suspended from a circular spreader plate.

### SUSPENSION

Adjustable 200cm fabric cord provided Longer cord available on request Spreader plate provided in matching finish

## DESIGN NOTES

The beauty of Riddle is the beguiling interplay of light as it emerges through the holes of each shade, bouncing off other shades and around the room.

BRASS W/ BLACK

BLACK W/ BRASS

DARK BRONZE