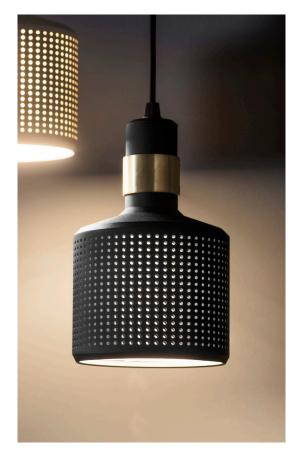

## **RIDDLE CHANDELIER 5**

Five perforated, machined-brass pendants suspended from a circular spreader plate.

## DESIGN NOTES

The beauty of Riddle is the beguiling interplay of light as it emerges through the holes of each shade, bouncing off other shades and around the room.

BRASS W/ BLACK

BLACK W/ BRASS

DARK BRONZE