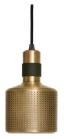

## **RIDDLE CHANDELIER 5**

Five perforated, machined-brass pendants suspended from a circular spreader plate.

### PRODUCT CODE

RDL0080 - Riddle Chandelier 5 - Brushed Brass RDL0081 - Riddle Chandelier 5 - Matte Black RDL0082 - Riddle Chandelier 5 - Dark Bronze RDL0083 - Riddle Chandelier 5 - Satin Nickel RDL0084 - Riddle Chandelier 5 - Antique Brass

### FINISHES

Lacquered brushed brass Textured matte black powdercoat Lacquered dark bronze Lacquered satin nickel Lacquered antique brass Bespoke finishes available upon request

DIMMING Mains dimmable / TRIAC