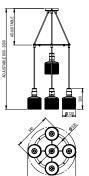

## **RIDDLE CHANDELIER 5**

Five perforated, machined-brass pendants suspended from a circular spreader plate.

### LIGHT SOURCE

5x 4W LED E12/G9 lamp (supplied) 120/240V, 2700k LED lamp only MAX 12W

WEIGHT 5kg net, 6kg gross

CEILING CANOPY Round ceiling canopy in matching finish H 30 x Ø 116mm with cord grip 89mm/3.5in mounting positions

### SUSPENSION

Adjustable 200cm fabric cord provided Longer cord available on request Spreader plate provided in matching finish