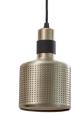

## DESIGN NOTES

The beauty of Riddle is the beguiling interplay of light as it emerges through the holes of each shade, bouncing off other shades and around the room.

BRASS W/ BLACK

BLACK W/ BRASS

DARK BRONZE

SATIN NICKEL

ANTIQUE BRASS

BERT FRANK