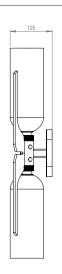

# PENNON WALL LIGHT

Solid brass edge-polished fins thrust upwards and downwards in perfect symmetry around fine bone china diffusers, the frame secured to the wall with a machined brass plate.

#### **DESIGN NOTES**

Pennon comes in satin brass with polished brass highlights or a bronze finish with brass highlights, and each has a slightly different personality. The wash of light against the wall is equally alluring.