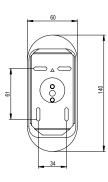

## WALL BRACKET

Brass / bronze wall bracket H 140 x W 60 mm 4in J-box plate available

WALL BRACKET`