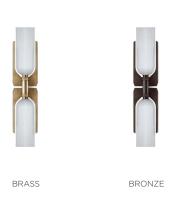

#### PRODUCT CODE

PNN0020 - Pennon Wall - Brass PNN0021 - Pennon Wall - Bronze

#### **FINISHES**

Brushed brass w/ polished brass edge Bronzed brass w/ brushed brass edge Custom finishes available

#### **DESIGN NOTES**

Pennon comes in satin brass with polished brass highlights or a bronze finish with brass highlights, and each has a slightly different personality. The wash of light against the wall is equally alluring.