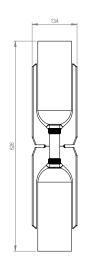

# PENNON WALL LIGHT

Solid brass edge-polished fins thrust upwards and downwards in perfect symmetry around fine bone china diffusers, the frame secured to the wall with a machined brass plate.

#### **DESIGN NOTES**

Pennon comes in satin brass with polished brass highlights or a bronze finish with brass highlights, and each has a slightly different personality. The wash of light against the wall is equally alluring.