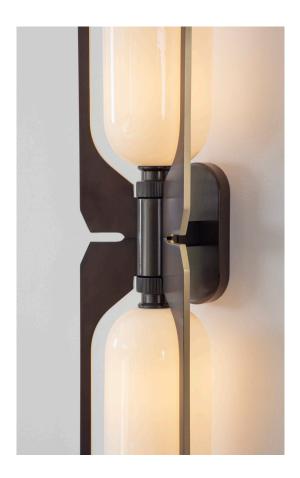

# PENNON WALL LIGHT

Solid brass edge-polished fins thrust upwards and downwards in perfect symmetry around fine bone china diffusers, the frame secured to the wall with a machined brass plate.

#### **MATERIALS**

Brass, Fine bone china

#### **FINISHES**

Brushed brass w/ polished brass edge Bronzed brass w/ brushed brass edge Custom finishes available

## WALL BRACKET

Brass / bronze wall bracket H 140 x W 60 mm 4in J-box plate available