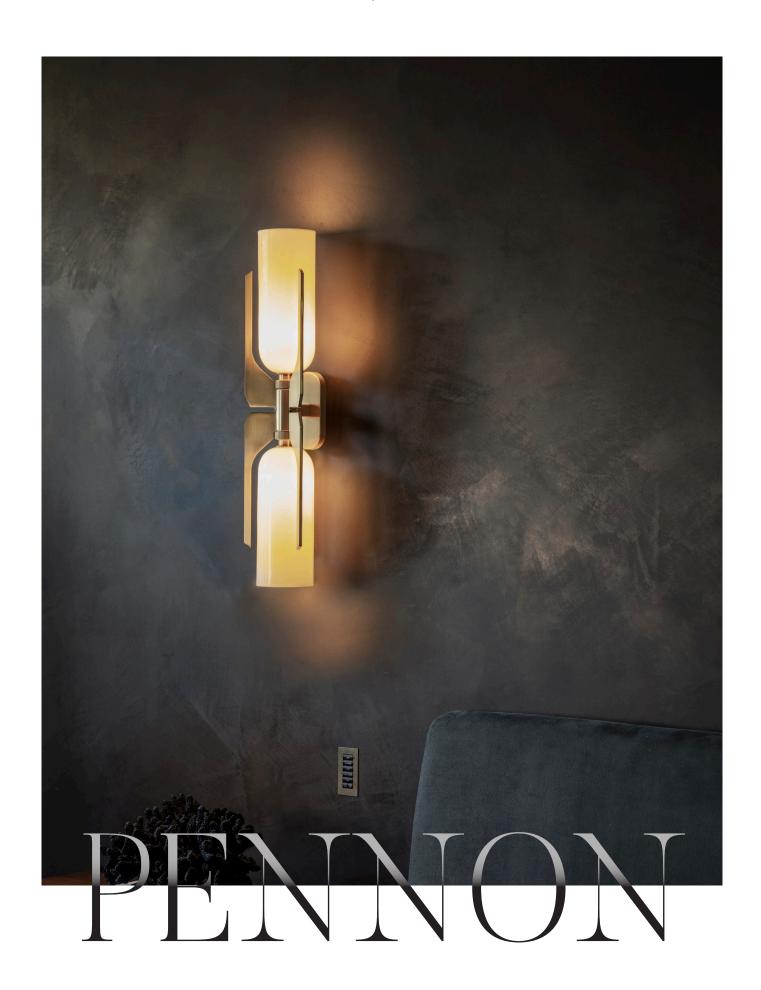

# PENNON WALL LIGHT

Solid brass edge-polished fins thrust upwards and downwards in perfect symmetry around fine bone china diffusers, the frame secured to the wall with a machined brass plate.

#### **DESIGN NOTES**

Pennon comes in satin brass with polished brass highlights or a bronze finish with brass highlights, and each has a slightly different personality. The wash of light against the wall is equally alluring.