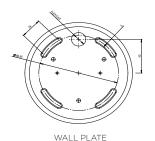

# **WALL PLATE**

White wall plate Ø 120mm | Ø 4.7in 89mm | 3.5in mounting template.