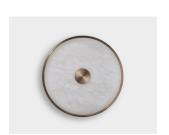

# WALL LIGHT

Coveted white alabaster marble paired with a complimentary or contrasting base, the Beran Table Lamp exemplifies the delicate balance between luxury and modernity.

#### FINISHES

SMALL | BRUSHED BRASS

LARGE | DARK BRONZE

SMALL | ANTIQUE BRASS

LARGE | SATIN NICKEL

# **MATERIALS**

Brass | Alabaster