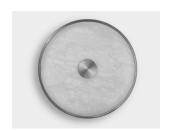

#### FINISHES

SMALL | BRUSHED BRASS

LARGE | DARK BRONZE

SMALL | ANTIQUE BRASS

LARGE | SATIN NICKEL

# **MATERIALS**

Brass | Alabaster