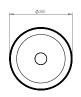

# **DIMENSIONS**

**Small** | Ø 260mm | Ø 10.2in 2.4kg | 5.3lbs

**Large** | Ø 360mm | Ø 14.2in 4.4kg | 9.7lbs

# LINE DRAWINGS