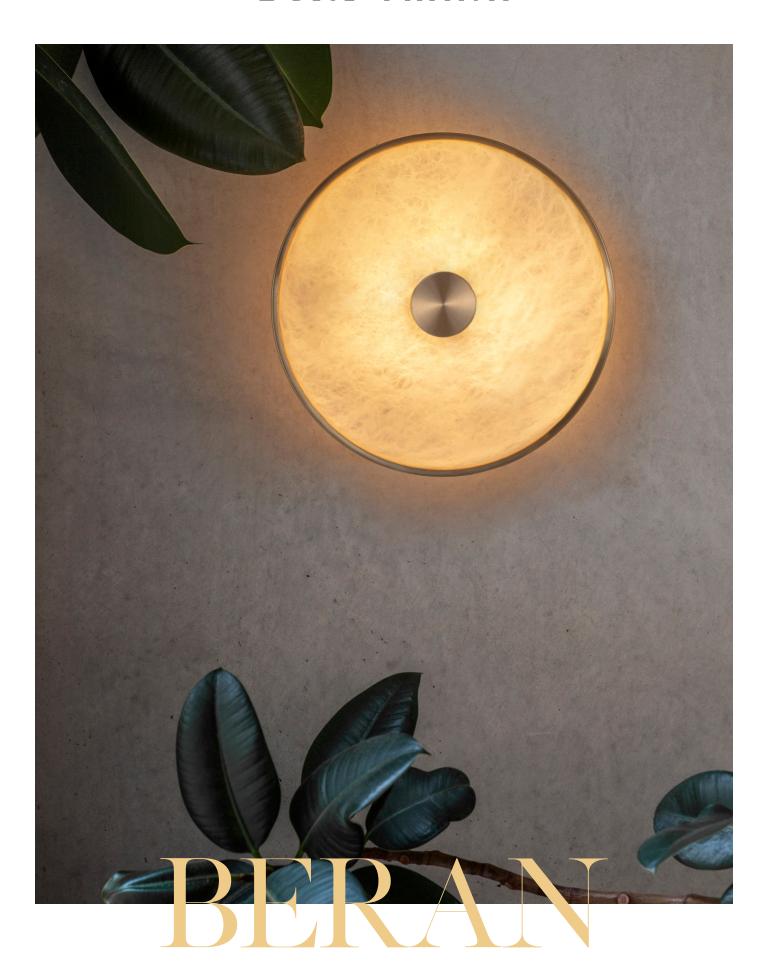

# WALL LIGHT

Coveted white alabaster marble paired with a complimentary or contrasting base, the Beran Table Lamp exemplifies the delicate balance between luxury and modernity.

# **MATERIALS**

Brass | Alabaster