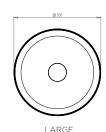

# **DIMENSIONS**

**Small** | Ø 260mm | Ø 10.2in 2.4kg | 5.3lbs

**Large** | Ø 360mm | Ø 14.2in 4.4kg | 9.7lbs