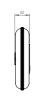

# **DIMENSIONS**

**Small** | Ø 260mm | Ø 10.2in 2.4kg | 5.3lbs

**Large** | Ø 360mm | Ø 14.2in 4.4kg | 9.7lbs

# LINE DRAWINGS