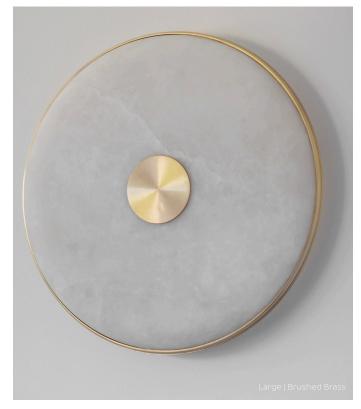

#### FINISHES

SMALL | BRUSHED BRASS

LARGE | DARK BRONZE

SMALL | ANTIQUE BRASS

LARGE | SATIN NICKEL