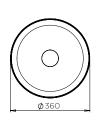

#### **DIMENSIONS**

Small | 280mm H | Ø 260mm | 4.8kg 11in H | Ø 10.2in | 10.5 lbs

Large | 320mm H | Ø 360mm | 8.25kg 12.5in H | Ø 14.2in | 18lbs