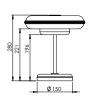

#### **DIMENSIONS**

Small | 280mm H | Ø 260mm | 4.8kg 11in H | Ø 10.2in | 10.5 lbs

Large | 320mm H | Ø 360mm | 8.25kg 12.5in H | Ø 14.2in | 18lbs

SMALL

321 Ø 175 LARGE