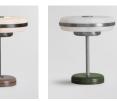

#### **FINISHES**

SMALL

BRUSHED BRASS

ANTIQUE BRASS

DARK BRONZE

SATIN NICKEL

#### **FINISHES**

Standard finishes listed below. Bespoke finishes available upon request. Metalwork lacquered as standard.

#### SURFACE MOUNTING

Yacht fixing / Surface mounting available on request.

LARGE

SATIN WHITE

SATIN BLACK

OLIVE

HA7FI

LINE DRAWINGS