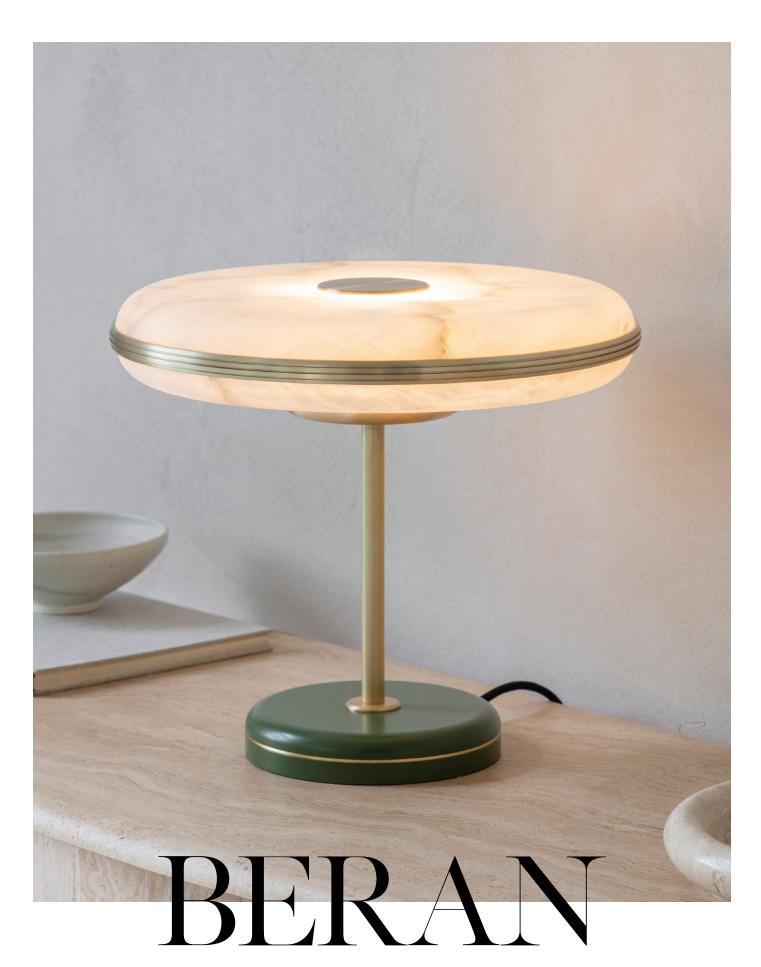

# BERT FRANK

## TABLE LAMP

Coveted white alabaster marble paired with a complimentary or contrasting base, the Beran Table Lamp exemplifies the delicate balance between luxury and modernity.

### **MATERIALS**

Brass | Alabaster | Steel