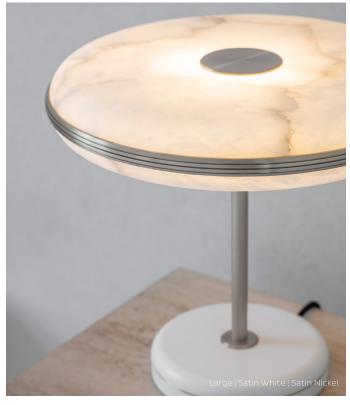

#### **FINISHES**

SMALL

BRUSHED BRASS

ANTIQUE BRASS

DARK BRONZE

SATIN NICKEL

#### SURFACE MOUNTING

Yacht fixing / Surface mounting available on request.

LARGE

SATIN WHITE

SATIN BLACK

OLIVE

HA7FI

LINE DRAWINGS