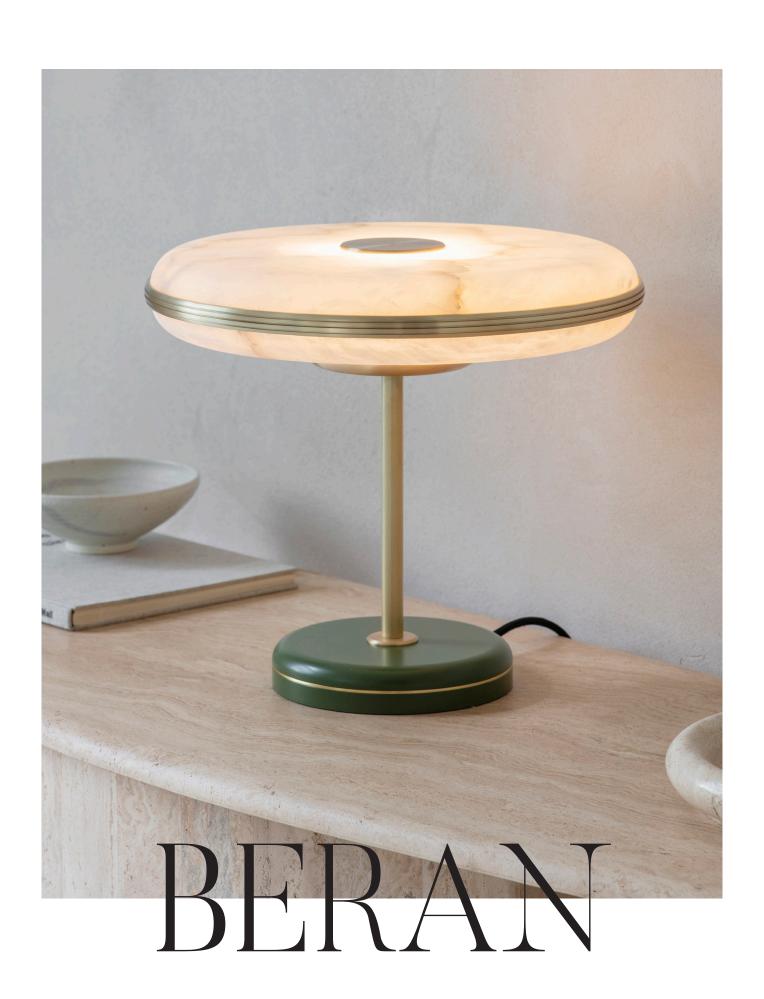

## BERAN TABLE LAMP

Coveted white alabaster marble paired with a complimentary or contrasting base, the Beran Table Lamp exemplifies the delicate balance between luxury and modernity.

#### MATERIALS

Brass, Alabaster, Steel

#### **FINISHES**

Brushed brass metalwork Black, white, olive, hazel powder coat Bespoke finishes available

### DESIGN NOTES

We select the finest alabaster, quarried in the Aragon region of Spain. Alabaster has a wonderful softness, while being surprisingly robust, and the natural creamy white marbling creates a very gentle light that is calming and welcoming.