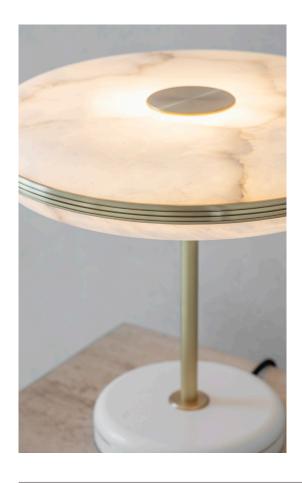

## BERAN TABLE LAMP

Coveted white alabaster marble paired with a complimentary or contrasting base, the Beran Table Lamp exemplifies the delicate balance between luxury and modernity.

#### MATERIALS

Brass, Alabaster, Steel

### DESIGN NOTES

We select the finest alabaster, quarried in the Aragon region of Spain. Alabaster has a wonderful softness, while being surprisingly robust, and the natural creamy white marbling creates a very gentle light that is calming and welcoming.