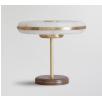

## BERAN TABLE LAMP

Coveted white alabaster marble paired with a complimentary or contrasting base, the Beran Table Lamp exemplifies the delicate balance between luxury and modernity.

#### PRODUCT CODE

BRN0030 - Beran Table Lamp Small - Black BRN0031 - Beran Table Lamp Large - Black BRN0032 - Beran Table Lamp Small - White BRN0033 - Beran Table Lamp Large - White BRN0034 - Beran Table Lamp Small - Olive BRN0035 - Beran Table Lamp Large - Olive BRN0036 - Beran Table Lamp Small - Hazel BRN0037 - Beran Table Lamp Large - Hazel

#### **FINISHES**

Brushed brass metalwork Black, white, olive, hazel powder coat Bespoke finishes available

SMALL - BLACK

LARGE - BLACK

LARGE - WHITE

SMALL - OLIVE

SMALL - HAZEL

LARGE - OLIVE

LARGE - HAZEL