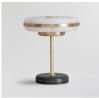

#### PRODUCT CODE

BRN0030 - Beran Table Lamp Small - Black BRN0031 - Beran Table Lamp Large - Black BRN0032 - Beran Table Lamp Small - White BRN0033 - Beran Table Lamp Large - White BRN0034 - Beran Table Lamp Small - Olive BRN0035 - Beran Table Lamp Large - Olive BRN0036 - Beran Table Lamp Small - Hazel BRN0037 - Beran Table Lamp Large - Hazel

#### **FINISHES**

Brushed brass metalwork Black, white, olive, hazel powder coat Bespoke finishes available

SMALL - BLACK

LARGE - BLACK

LARGE - WHITE

SMALL - OLIVE

SMALL - HAZEL

LARGE - OLIVE

LARGE - HAZEL