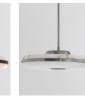

## PENDANT LIGHT

Made using the coveted white alabaster marble from the pristine quarries of Northern Spain, the Beran Pendant Light exemplifies the delicate balance between luxury and modernity.

> MATERIALS Brass | Alabaster

FINISHES

DIMMING

**IP RATING** IP20 rated

LIGHT SOURCE

DIMENSIONS

4.2kg | 9lbs

6.4kg | 14lbs

Round matching finish plate 30mm H | Ø 120mm

6W | 700lm (source) | 2700k | CRI>90 Integrated 110/240V Mains LED

Small | Ø 260mm | Ø 10.2in | Height to order

Large | Ø 360mm | Ø 14.2in | Height to order