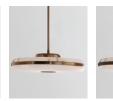

## FINISHES

SMALL

BRUSHED BRASS

ANTIQUE BRASS DARK BRONZE SATIN NICKEL

LARGE

TO ORDER

FIGHT

LARGE

SATIN NICKEL

Also available in vertical pendant light.

included up to 1500mm/59in

Bespoke length solid brass drop rod supplied Drop length must be specified upon order and

LARGE VERTICAL

SMALL