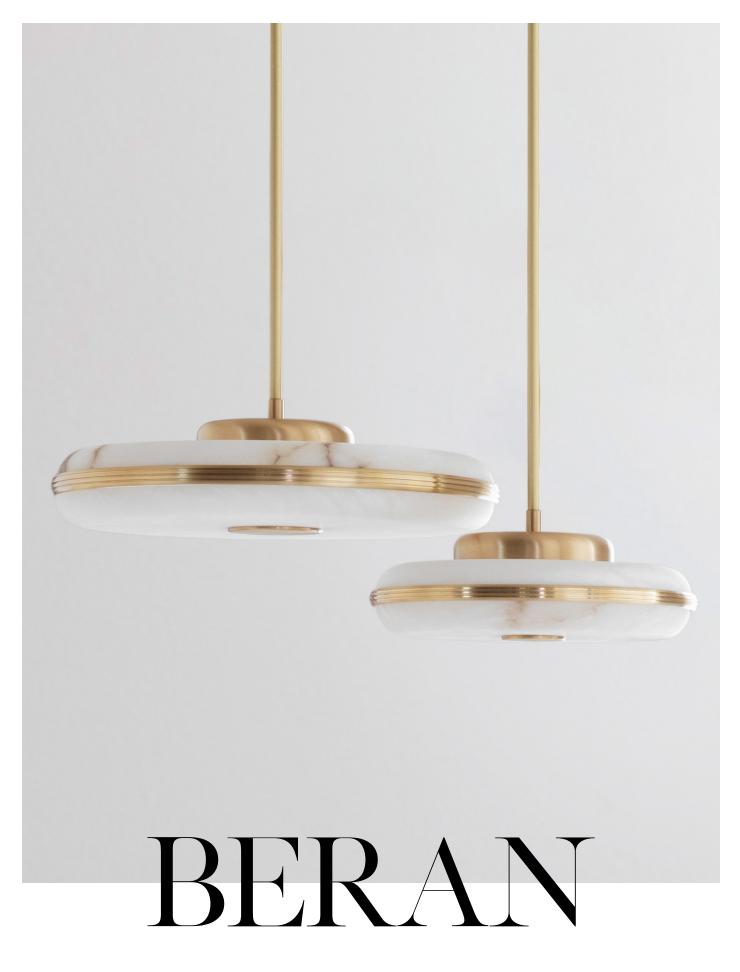

## BERT FRANK

## PENDANT LIGHT

Made using the coveted white alabaster marble from the pristine quarries of Northern Spain, the Beran Pendant Light exemplifies the delicate balance between luxury and modernity.

> MATERIALS Brass | Alabaster

FINISHES

DIMMING

**IP RATING** IP20 rated

LIGHT SOURCE

DIMENSIONS

4.2kg | 9lbs

6.4kg | 14lbs

Round matching finish plate 30mm H | Ø 120mm

6W | 700lm (source) | 2700k | CRI>90 Integrated 110/240V Mains LED

Small | Ø 260mm | Ø 10.2in | Height to order

Large | Ø 360mm | Ø 14.2in | Height to order