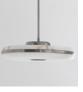

## PENDANT LIGHT

Made using the coveted white alabaster marble from the pristine quarries of Northern Spain, the Beran Pendant Light exemplifies the delicate balance between luxury and modernity.

> MATERIALS Brass | Alabaster

6W | 700lm (source) | 2700k | CRI>90 Integrated 110/240V Mains LED

Small | Ø 260mm | Ø 10.2in | Height to order

Large | Ø 360mm | Ø 14.2in | Height to order