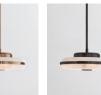

## PENDANT LIGHT

Made using the coveted white alabaster marble from the pristine quarries of Northern Spain, the Beran Pendant Light exemplifies the delicate balance between luxury and modernity.

> MATERIALS Brass | Alabaster

## FINISHES

SMALL

BRUSHED BRASS

ANTIQUE BRASS DARK BRONZE SATIN NICKEL

LARGE

TO ORDER

FIGHT

LARGE