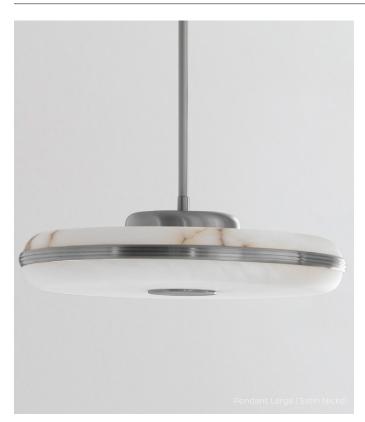

## FINISHES

SMALL

BRUSHED BRASS

ANTIQUE BRASS DARK BRONZE SATIN NICKEL

LARGE

TO ORDER

FIGHT

LARGE

SATIN NICKEL

Also available in vertical pendant light.

included up to 1500mm/59in

Bespoke length solid brass drop rod supplied Drop length must be specified upon order and

LARGE VERTICAL

SMALL