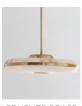

## PENDANT LIGHT

Made using the coveted white alabaster marble from the pristine quarries of Northern Spain, the Beran Pendant Light exemplifies the delicate balance between luxury and modernity.

> MATERIALS Brass | Alabaster

## FINISHES

SMALL

BRUSHED BRASS

ANTIQUE BRASS DARK BRONZE SATIN NICKEL

LARGE

TO ORDER

FIGHT

LARGE