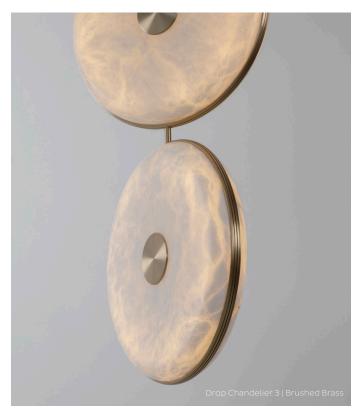

## DROP CHANDELIER 3

Made using the coveted white alabaster marble from the pristine quarries of Northern Spain, the Beran Drop Chandelier 3 exemplifies the delicate balance between luxury and modernity.

FINISHES

BRUSHED BRASS

-