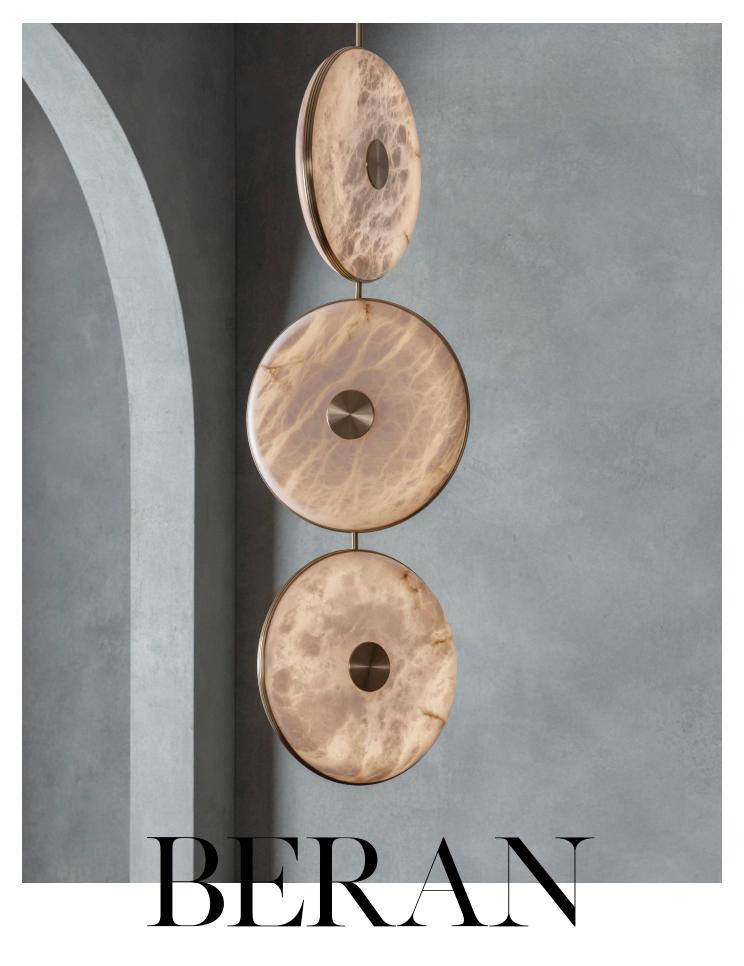

## DROP CHANDELIER 3

Made using the coveted white alabaster marble from the pristine quarries of Northern Spain, the Beran Drop Chandelier 3 exemplifies the delicate balance between luxury and modernity.