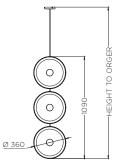

# BORT FRANK



## DROP CHANDELIER 3

Made using the coveted white alabaster marble from the pristine quarries of Northern Spain, the Beran Drop Chandelier 3 exemplifies the delicate balance between luxury and modernity.



FINISHES



BRUSHED BRASS



-

#### LINE DRAWINGS





ANTIQUE BRASS



SATIN NICKEL

### MATERIALS

Brass | Alabaster

#### FINISHES

Standard finishes listed below. Bespoke finishes available upon request. Metalwork lacquered as standard.

#### DIMMING

Mains dimmable | TRIAC

#### IP RATING

IP20 rated

#### LIGHT SOURCE

6W | 2100lm (source) | 2700k | CRI>90 Integrated 110/240V Mains LED

#### DIMENSIONS

Ø 360mm | Ø 14.2in | Height to order 17kg | 37.5 lbs

#### CEILING CANOPY

Round matching finish plate 35mm H | Ø 120mm 1.4in H | Ø 4.7in

#### SUSPENSION

Custom length solid brass drop rods supplied Total drop length to be specified upon order Bespoke hanging formations available.