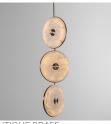

## DROP CHANDELIER 3

Made using the coveted white alabaster marble from the pristine quarries of Northern Spain, the Beran Drop Chandelier 3 exemplifies the delicate balance between luxury and modernity.

### MATERIALS

Brass | Alabaster