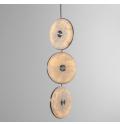

## DROP CHANDELIER 3

Made using the coveted white alabaster marble from the pristine quarries of Northern Spain, the Beran Drop Chandelier 3 exemplifies the delicate balance between luxury and modernity.

### MATERIALS

Brass | Alabaster