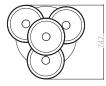

# **CEILING CANOPY**

Round matching finish plate 35mm H | Ø 650mm 1.4in H | Ø 25.6in

#### LINE DRAWINGS

BOTTOM VIEW