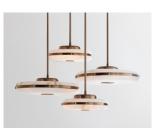

# CHANDELIER 4

Made using the coveted white alabaster marble from the pristine quarries of Northern Spain, the Beran Chandelier 4 exemplifies the delicate balance between luxury and modernity.

## **MATERIALS**

Brass | Alabaster