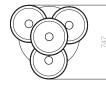

#### LINE DRAWINGS

BOTTOM VIEW

#### **DIMENSIONS**

Small Single | Ø 260mm | Ø 10.2in | Height to order 4.2kg | 9lbs

Large Single | Ø 360mm | Ø 14.2in | Height to order 6.4kg | 14lbs

Chandelier 4 | 25kg | 55lbs