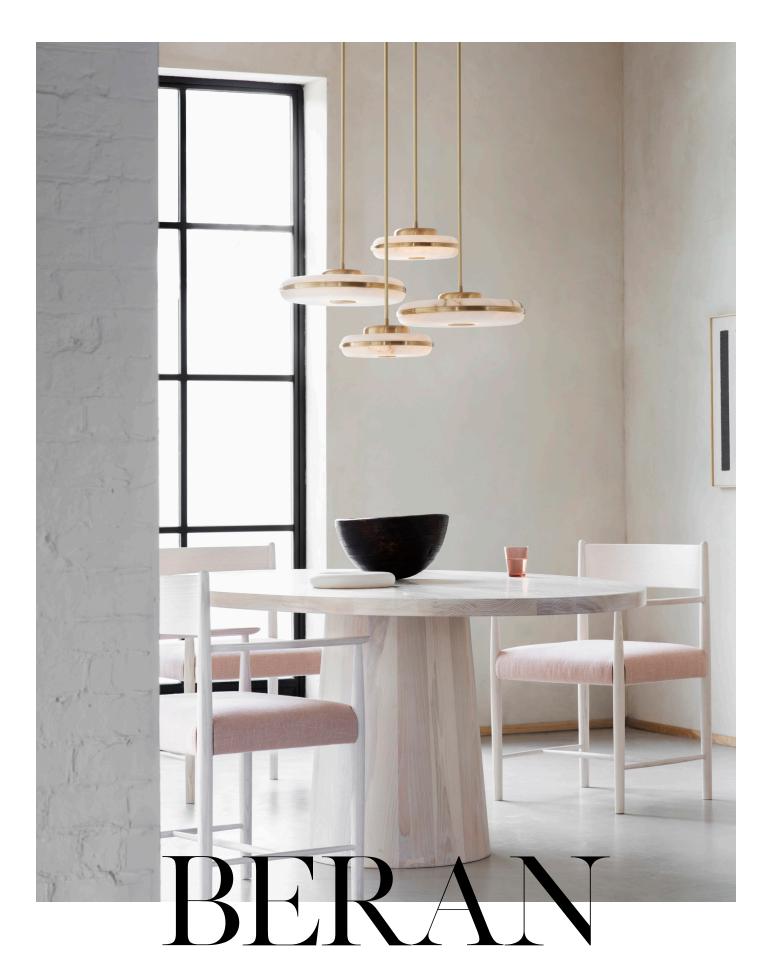

# CHANDELIER 4

Made using the coveted white alabaster marble from the pristine quarries of Northern Spain, the Beran Chandelier 4 exemplifies the delicate balance between luxury and modernity.

## **MATERIALS**

Brass | Alabaster