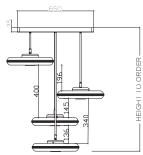

#### **DIMENSIONS**

Small Single | Ø 260mm | Ø 10.2in | Height to order 4.2kg | 9lbs

Large Single | Ø 360mm | Ø 14.2in | Height to order 6.4kg | 14lbs

Chandelier 4 | 25kg | 55lbs

# **CEILING CANOPY**

Round matching finish plate 35mm H | Ø 650mm 1.4in H | Ø 25.6in

# **SUSPENSION**

Custom length solid brass drop rods supplied Total drop length to be specified upon order Bespoke hanging formations available.

#### LINE DRAWINGS

BOTTOM VIEW