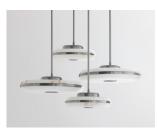

# CHANDELIER 4

Made using the coveted white alabaster marble from the pristine quarries of Northern Spain, the Beran Chandelier 4 exemplifies the delicate balance between luxury and modernity.

## **MATERIALS**

Brass | Alabaster