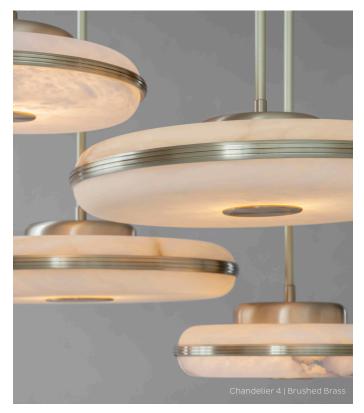

# CHANDELIER 4

Made using the coveted white alabaster marble from the pristine quarries of Northern Spain, the Beran Chandelier 4 exemplifies the delicate balance between luxury and modernity.

#### **FINISHES**

BRUSHED BRASS

DARK BRONZE

ANTIQUE BRASS

SATIN NICKEL

## **MATERIALS**

Brass | Alabaster