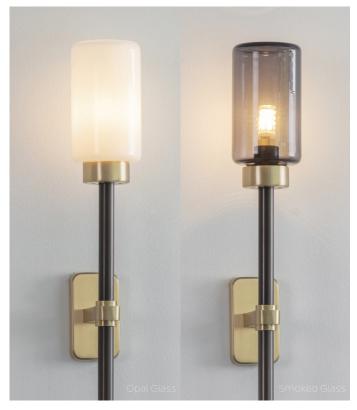

### WALL SINGLE

FINISHES

DARK BRONZE | BRUSHED BRASS

DARK BRONZE | DARK BRONZE

DARK BRONZE | ANTIQUE BRASS

DARK BRONZE | SATIN NICKEL

#### **MATERIALS**

Bronze Stem & Brass detail | Opal or Smoked glass

#### GLASS

OPAL

SMOKE