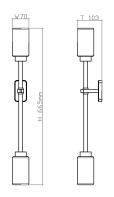

NICKEI

#### GLASS



OPAL



SMOKE

### WALL SINGLE



FINISHES



DARK BRONZE | BRUSHED BRASS



DARK BRONZE | DARK BRONZE



DARK BRONZE | ANTIQUE BRASS



DARK BRONZE | SATIN NICKEL

#### **MATERIALS**

Bronze Stem & Brass detail | Opal or Smoked glass

#### **FINISHES**

Standard finishes listed below. Bespoke finishes available upon request. Metalwork lacquered as standard.

#### DIMMING

Mains dimmable | TRIAC

#### **IP RATING**

IP20 rated, suitable for outside wet area zones

#### LIGHT SOURCE

6W | 500lm | 2700k | CRI>80 2 x 3W LED light bulb (supplied): G9 for 240V or E12 for 120V Mains dimmable | TRIAC | IP20

#### **DIMENSIONS**

W 70mm | H 665mm | T 103mm W 2.7in | H 26.2in | T 4in

#### **WALL PLATE**

Ø 90mm | T 15mm Ø 3.5in | T 0.6in

#### WEIGHT NET

2.35kg | 5.2lbs







## BERT FRANK