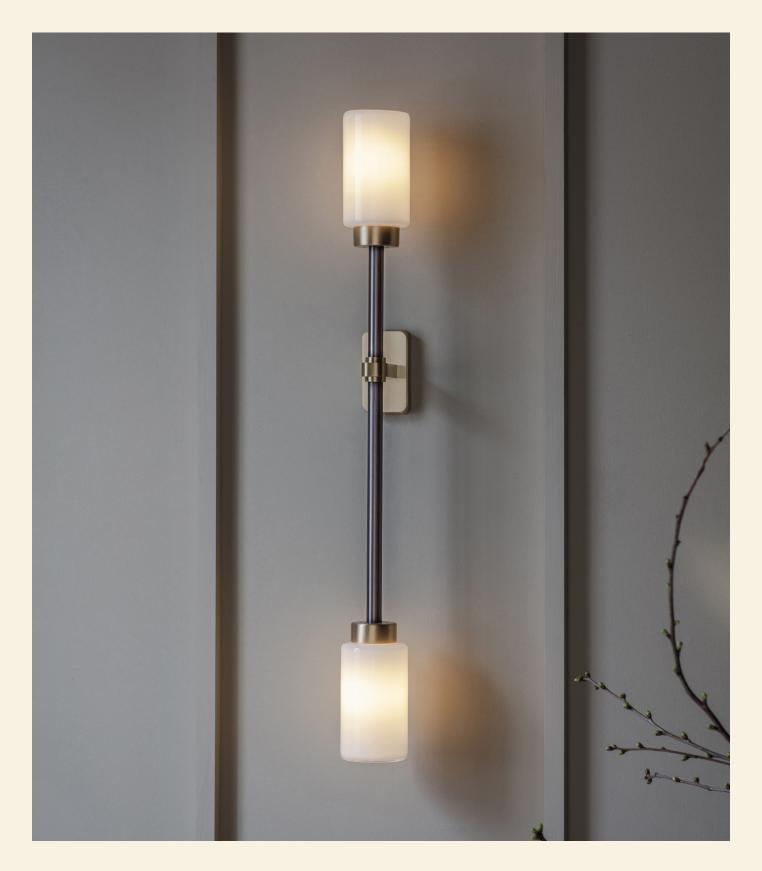

# FAROL

Bide merges traditional raw materials such as brass and alabaster with modern engineering techniques, resulting in a harmonious blend of grace and durability. Alabaster is a natural stone and therefore each piece will feature unique veining and detailing. Standard brass finish options provided below and bespoke finishes available upon request.

#### **MATERIALS**

Bronze Stem & Brass detail | Opal or Smoked glass

#### **DIMENSIONS**

W 70mm | H 665mm | T 103mm W 2.7in | H 26.2in | T 4in

#### **WALL PLATE**

Ø 90mm | T 15mm Ø 3.5in | T 0.6in