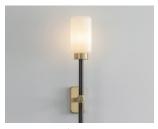

### WALL SINGLE

FINISHES

DARK BRONZE | BRUSHED BRASS

DARK BRONZE | DARK BRONZE

DARK BRONZE | ANTIQUE BRASS

DARK BRONZE | SATIN NICKEL

#### **MATERIALS**

Bronze Stem & Brass detail | Opal or Smoked glass