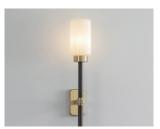

### WALL SINGLE

FINISHES

DARK BRONZE | BRUSHED BRASS

DARK BRONZE | DARK BRONZE

DARK BRONZE | ANTIQUE BRASS

DARK BRONZE | SATIN NICKEL

#### **MATERIALS**

Bronze Stem & Brass detail | Opal or Smoked glass