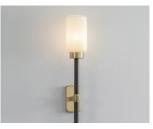

### WALL SINGLE

FINISHES

DARK BRONZE | BRUSHED BRASS

DARK BRONZE | DARK BRONZE

DARK BRONZE | ANTIQUE BRASS

DARK BRONZE | SATIN NICKEL

#### **MATERIALS**

Bronze Stem & Brass detail | Opal or Smoked glass