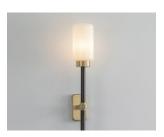

### WALL SINGLE

FINISHES

DARK BRONZE | BRUSHED BRASS

DARK BRONZE | DARK BRONZE

DARK BRONZE | ANTIQUE BRASS

DARK BRONZE | SATIN NICKEL

#### **MATERIALS**

Bronze Stem & Brass detail | Opal or Smoked glass