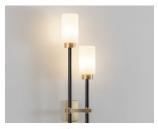

### WALL DOUBLE

FINISHES

DARK BRONZE | BRUSHED BRASS

DARK BRONZE | DARK BRONZE

DARK BRONZE | ANTIQUE BRASS

DARK BRONZE | SATIN NICKEL

#### **MATERIALS**

Bronze Stem & Brass detail | Opal or Smoked glass