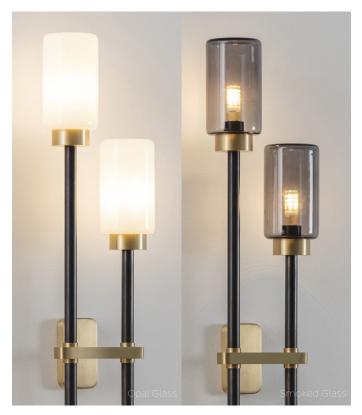

### WALL DOUBLE

FINISHES

DARK BRONZE | BRUSHED BRASS

DARK BRONZE | DARK BRONZE

DARK BRONZE | ANTIQUE BRASS

DARK BRONZE | SATIN NICKEL

#### **MATERIALS**

Bronze Stem & Brass detail | Opal or Smoked glass