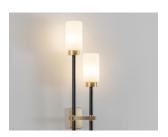

### WALL DOUBLE

FINISHES

DARK BRONZE | BRUSHED BRASS

DARK BRONZE | DARK BRONZE

DARK BRONZE | ANTIQUE BRASS

DARK BRONZE | SATIN NICKEL

#### **MATERIALS**

Bronze Stem & Brass detail | Opal or Smoked glass