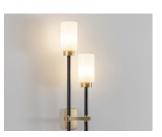

### WALL DOUBLE

FINISHES

DARK BRONZE | BRUSHED BRASS

DARK BRONZE | DARK BRONZE

DARK BRONZE | ANTIQUE BRASS

DARK BRONZE | SATIN NICKEL

#### **MATERIALS**

Bronze Stem & Brass detail | Opal or Smoked glass