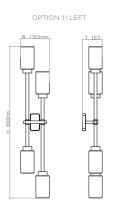

#### **DIMENSIONS**

W 150mm | H 800mm | T 103mm W 6in | H 31.5in | T 4in

#### **WALL PLATE**

Ø 90mm | T 15mm Ø 3.5in | T 0.6in