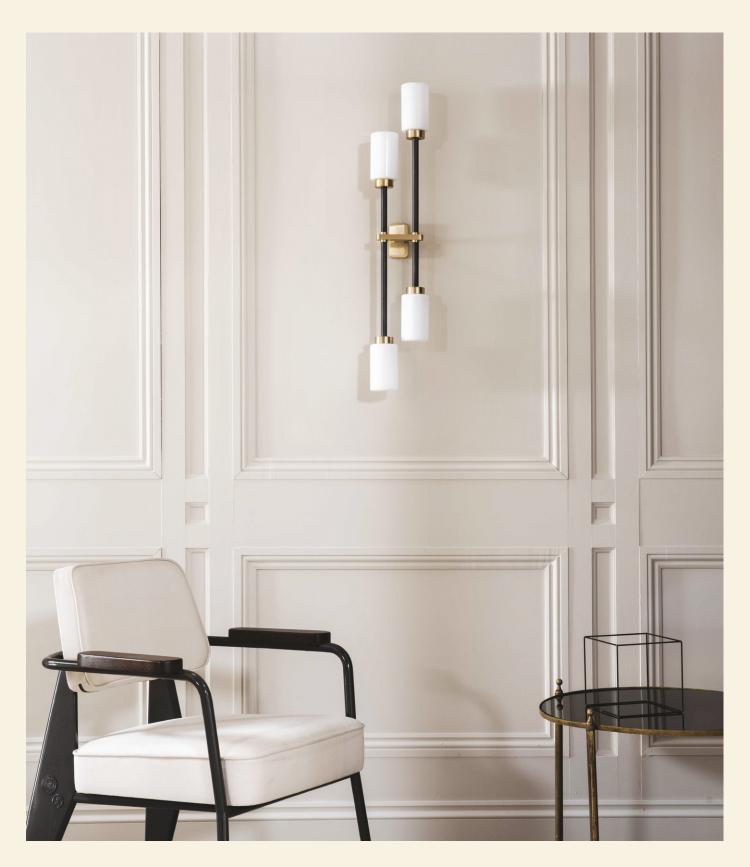

### WALL DOUBLE

FINISHES

DARK BRONZE | BRUSHED BRASS

DARK BRONZE | DARK BRONZE

DARK BRONZE | ANTIQUE BRASS

DARK BRONZE | SATIN NICKEL

#### **MATERIALS**

Bronze Stem & Brass detail | Opal or Smoked glass

#### **DIMENSIONS**

W 150mm | H 800mm | T 103mm W 6in | H 31.5in | T 4in