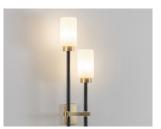

### WALL DOUBLE

FINISHES

DARK BRONZE | BRUSHED BRASS

DARK BRONZE | DARK BRONZE

DARK BRONZE | ANTIQUE BRASS

DARK BRONZE | SATIN NICKEL

#### **MATERIALS**

Bronze Stem & Brass detail | Opal or Smoked glass