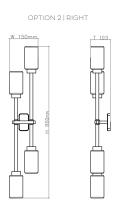

#### **DIMENSIONS**

W 150mm | H 800mm | T 103mm W 6in | H 31.5in | T 4in

#### **WALL PLATE**

Ø 90mm | T 15mm Ø 3.5in | T 0.6in