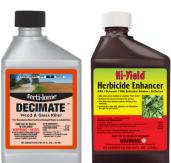

A non-selective choice is ferti●lome® DECIMATE<sup>™</sup> with Hi-Yield® Herbicide Enhancer added. This will kill weeds and grasses, use the foam paint brush.

For grasses growing in the landscape, use fertiolome® Over-the-Top II or Hi-Yield® Grass Killer with Hi-Yield<sup>®</sup> Spreader Sticker added. This one can be sprayed over the top of most landscape plants, including Iris and Daylilies. Don't spray your ornamental grasses!