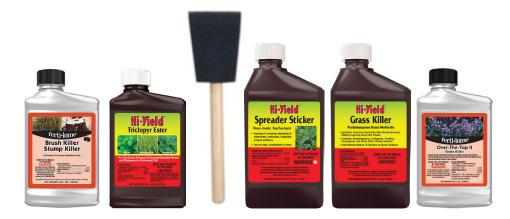

## **Kill Weeds**

To kill broadleaf weeds in and around desirable plants we need to be very careful not to get the control on those plants. Rather than using a sprayer, often we will want to apply directly to ONLY the weed we want to kill. A foam paint brush can help with this. Mix Hi-Yield<sup>®</sup> Triclopyr Ester with Hi-Yield<sup>®</sup> Spreader Sticker and daub on the weeds you don't like. Don't want to mess with mixing? Use fertiolome® Brush Killer Stump Killer RTU, this 8oz bottle has a brush in it already. You can snip and apply to the stem or brush it onto the leaves.

A non-selective choice is ferti●lome® DECIMATE<sup>™</sup> with Hi-Yield® Herbicide Enhancer added. This will kill weeds and grasses, use the foam paint brush.

For grasses growing in the landscape, use fertiolome® Over-the-Top II or Hi-Yield® Grass Killer with Hi-Yield<sup>®</sup> Spreader Sticker added. This one can be sprayed over the top of most landscape plants, including Iris and Daylilies. Don't spray your ornamental grasses!