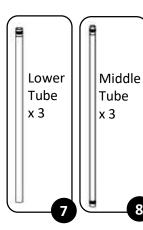

### STEP 1:

Screw the short upper tube 9 into the middle tube 8 and tighten. Screw lower tube 7 into the connected tubes 8 and 9, tighten to complete one upright pole. Repeat to build the other two upright poles.