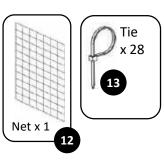

### STEP 4:

Open the green net 12 completely. Use cable ties to affix the net onto the frame, making sure to equally space the cable ties along the tubes. Start at the top affixing 5 ties to each of the horizontal tubes and then affixing 6 ties to each of vertical tubes.