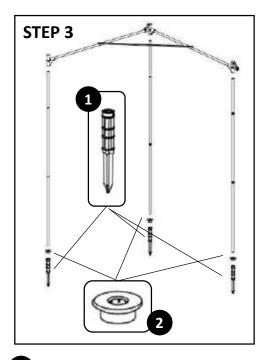

### STEP 3:

Take the entire assembled top frame and insert on top of the 3 vertical poles. If you are placing this into an already built raised garden utilize the stake cover hole 2 and slide the vertical poles through the stake cover into the stake (see STEP 4 Image)