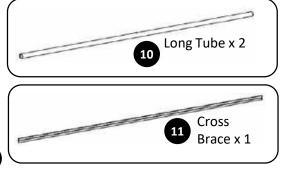

### STEP 2:

Place T-connector 5 into one end of each horizontal tube 10. To connect the two horizontal poles, join T-connector 5 and L-connector 4 to produce the corner hinge. Place the two ends of horizontal pole 10 without connectors into this connection hinge.

Place this assembly onto ground to attach the cross brace 11. Make sure the open connector holes are facing down. Position cross brace over the pre-drilled holes on both horizontal tubes 10.

Connect brace 11 onto horizontal tube 10 by pushing the cotter pin 3 through the cross brace and pre-drilled holes in the tubes, then bend the pins to create snug fit.