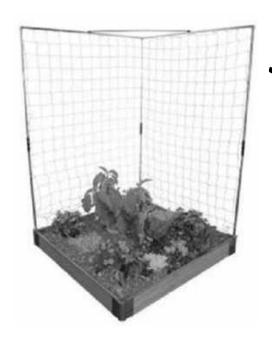

# VEGGIE WALL Stack & Extend

### STEP 4:

Open the green net 12 completely. Use cable ties to affix the net onto the frame, making sure to equally space the cable ties along the tubes. Start at the top affixing 5 ties to each of the horizontal tubes and then affixing 6 ties to each of vertical tubes.