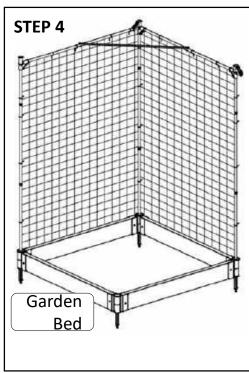

### STEP 4:

Open the green net 12 completely. Use cable ties to affix the net onto the frame, making sure to equally space the cable ties along the tubes. Start at the top affixing 5 ties to each of the horizontal tubes and then affixing 6 ties to each of vertical tubes.