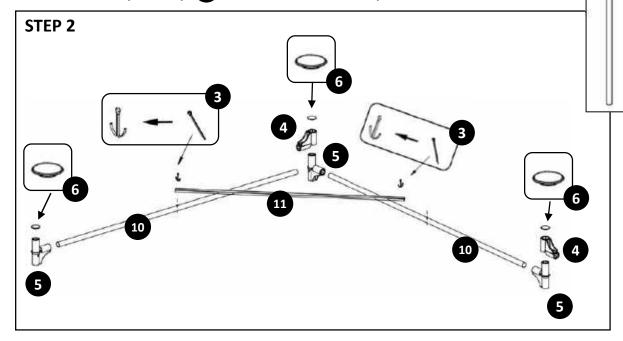

### STEP 2:

Place T-connector 5 into one end of each horizontal tube 10. To connect the two horizontal poles, join T-connector 5 and L-connector 4 to produce the corner hinge. Place the two ends of horizontal pole 10 without connectors into this connection hinge.

Place this assembly onto ground to attach the cross brace 11. Make sure the open connector holes are facing down. Position cross brace over the pre-drilled holes on both horizontal tubes 10.

Connect brace 11 onto horizontal tube 10 by pushing the cotter pin 3 through the cross brace and pre-drilled holes in the tubes, then bend the pins to create snug fit.

Place the adapter cap 6 on each connection point.