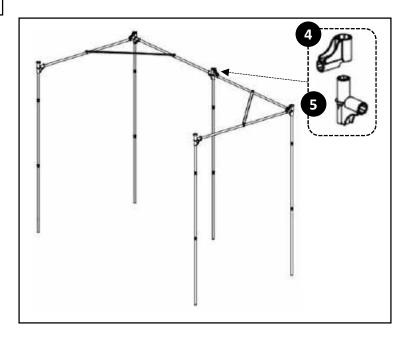

# **OPTIONAL**

To attach a second veggie wall to the same garden bed, attach one L-connector 4 to a T-connector 5 as show in the diagram on the right, When you do this, one vertical tube is not needed.