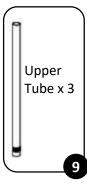

### STEP 1:

Screw the short upper tube 9 into the middle tube 8 and tighten. Screw lower tube 7 into the connected tubes 8 and 9, tighten to complete one upright pole. Repeat to build the other two upright poles.