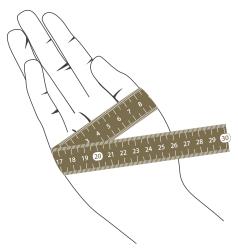

## How to find the perfect size for the round bangle bracelet

- Print and cut out the paper sizer on the following page and carefully read the instructions.
  - Make sure the side with the numbers faces upwards, instead of onto the skin.
    - Insert the pointed end through the opening you have cut at the other end of the Wrist Sizer where indicated [cut here].
- Place your paper sizer around the wrist as seen on the image of the following page. The correct point to measure your size is the largest width determined by your knuckles.
  - The number that lines up with the edges of the opening is the size of the wrist.

You can also use a tape measure but if you do not have one, take any small piece of ribbon or cord. Wrap it around your wrist and measure the length against a ruler.