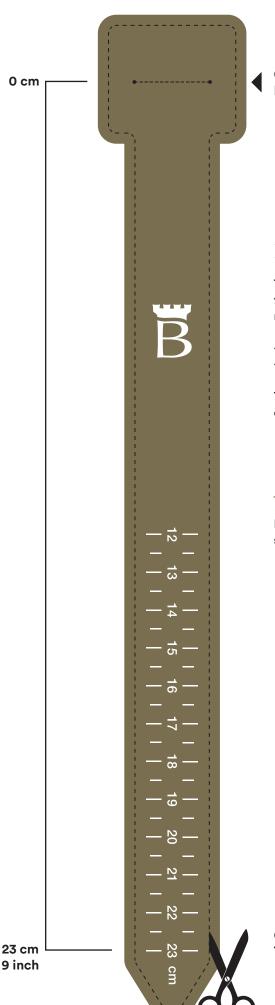

## How to find the perfect size for the round bangle bracelet

- Print and cut out the paper sizer on the following page and carefully read the instructions.
  - Make sure the side with the numbers faces upwards, instead of onto the skin.
    - Insert the pointed end through the opening you have cut at the other end of the Wrist Sizer where indicated [cut here].
- Place your paper sizer around the wrist as seen on the image of the following page. The correct point to measure your size is the largest width determined by your knuckles.
  - The number that lines up with the edges of the opening is the size of the wrist.

### CUT ALONG THE DOTTED LINE BETWEEN THE TWO SINGLE DOTS

#### Attention

Please note that the correct point to measure your size is the largest width determined by your knuckles.

CUT BY FOLLOWING THE DOTTED BORDER