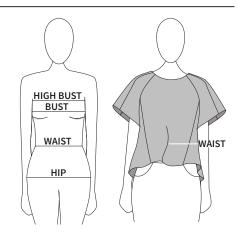

# SIZING + GARMENT MEASUREMENTS

#### **BODY MEASUREMENTS**

|           | Α    | В    | С    | D    | Е    | F     | G                                | Н     | I       | J     |
|-----------|------|------|------|------|------|-------|----------------------------------|-------|---------|-------|
| HIGH BUST | 71cm | 76cm | 81cm | 86cm | 91cm | 96cm  | 103.5cm                          | 111cm | 118.5cm | 126cm |
|           | 28"  | 29%" | 31%" | 33%" | 35%" | 37¾"  | 40 <sup>3</sup> / <sub>4</sub> " | 43¾"  | 46%"    | 49%"  |
| BUST      | 76cm | 81cm | 86cm | 91cm | 96cm | 101cm | 108.5cm                          | 116cm | 123.5cm | 131cm |
|           | 29%" | 31%" | 33%" | 35%" | 37¾" | 39¾"  | 42 <sup>3</sup> / <sub>4</sub> " | 45%"  | 48%"    | 51%"  |
| WAIST     | 61cm | 66cm | 71cm | 76cm | 81cm | 86cm  | 93.5cm                           | 101cm | 108.5cm | 116cm |
|           | 24"  | 26"  | 28"  | 30"  | 32"  | 34"   | 37"                              | 39½"  | 42½"    | 45½"  |

### FINISHED GARMENT MEASUREMENTS

|                                                      | Α              | В                | С              | D                                          | E             | F                                          | G              | Н            | I             | J            |
|------------------------------------------------------|----------------|------------------|----------------|--------------------------------------------|---------------|--------------------------------------------|----------------|--------------|---------------|--------------|
| BUST                                                 | 93cm           | 98cm             | 103cm          | 108cm                                      | 113cm         | 118cm                                      | 125.5cm        | 133cm        | 140.5cm       | 148cm        |
|                                                      | 36%"           | 38%"             | 40½"           | 42½"                                       | 44½"          | 46½"                                       | 49%"           | 52%"         | 55%"          | 58¼"         |
| WAIST                                                | 123cm          | 128cm            | 133cm          | 138cm                                      | 143cm         | 148cm                                      | 155.5cm        | 163cm        | 170.5cm       | 178cm        |
|                                                      | 48%"           | 50%"             | 52%"           | 54%"                                       | 56¼"          | 58¼"                                       | 61¼"           | 641⁄8"       | 671/8"        | 701⁄8"       |
| FINISHED<br>LENGTH<br>(centre back -<br>neck to hem) | 59.5cm<br>23¾" | 60.5cm<br>237⁄8" | 61.5cm<br>24¼" | 62.5cm<br>24 <sup>5</sup> / <sub>8</sub> " | 63.5cm<br>25" | 64.5cm<br>25 <sup>3</sup> / <sub>8</sub> " | 65.5cm<br>25¾" | 67cm<br>26¾" | 68.5cm<br>27" | 70cm<br>27½" |