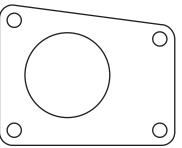

*

Please provide the following measurments as accurately\* as possible.

\*It is recommended that you use a digital caliper and provide measurements in MM to the nearest hundreth

Please email completed form to outsidergaragellc@gmail.com

> Lead times are roughly 2-3 weeks for custom manifold adapters



If your throttle manifold flange has irregularities such as off-center bore, rounded exterior corners or non rectangular flange dimensions, please provide detailed photos, additional measurements and specific notes in the box to the right.

If your manifold flange has extreme irregularities, we may not be able to create an accurate drawing from these measurements. In this case, we would require you to mail us your existing cable driven throttle body to create a manifold flange drawing.



Example of Irregular manifold flange