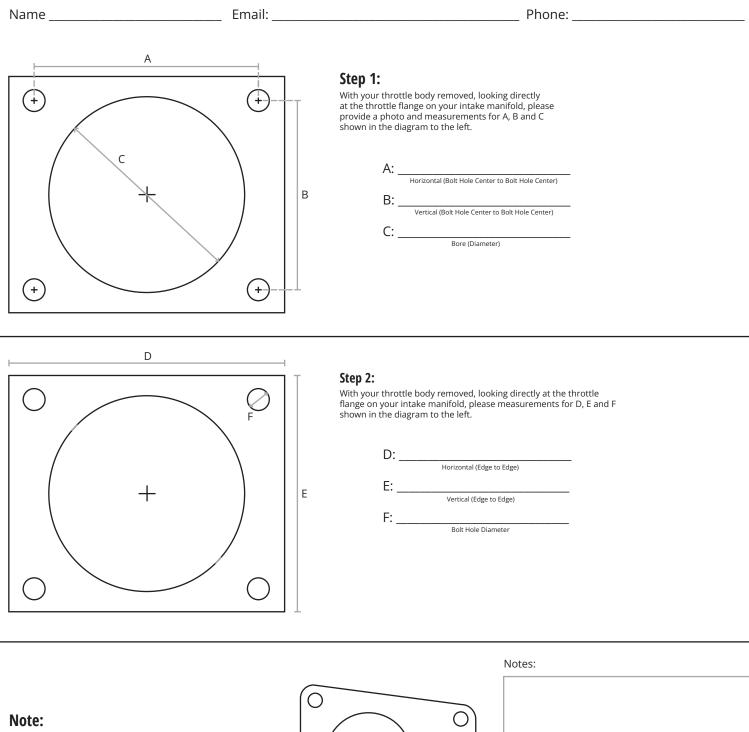

## **Custom DBW Manifold Adapter Form**

Please provide the following measurments as accurately\* as possible.

\*It is recommended that you use a digital caliper and provide measurements in MM to the nearest hundreth

Please email completed form to outsidergaragellc@gmail.com

> Lead times are roughly 2-3 weeks for custom manifold adapters

If your throttle manifold flange has irregularities such as off-center bore, rounded exterior corners or non rectangular flange dimensions, please provide detailed photos, additional measurements and specific notes in the box to the right.