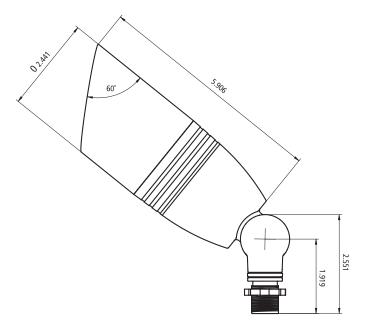

## **SPECIFICATIONS**

Construction: Solid Brass Finish: Classic Brass

Lead Wire: 36" 18/2 Direct Burial Lighting Wire Lens: Frosted Glass & Clear Glass (included) Lamp Type: LED MR16 (not included)

Socket: Ceramic Base Bi Pin with Nickel Contacts and Coated Wire Lead

Maximum Lamp Rating: 50 watt

Voltage: 12-volt

Power Supply: Low-Voltage Transformer (Not Included)
Mounting: TL-GSTAKE2 (included) Other Options Available
Wattage: Based on LED lamp selection (lamp sold separately)