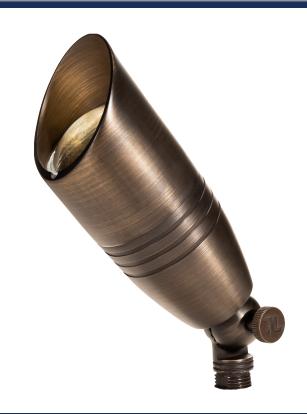

## TL-UL200-CB

12 VOLT UP LIGHT

The TL-UL200 professional-grade up light can be used to dramatically draw attention to specific architectural or landscape features such as trees, yard art, walkways, gardens, gates, and more! It maintains a classic, sleek design with straight lines and a functional shape.

This classic brass up light earns the reputation of being one of the most popular up lights in the Total Light collection. This powerful and heavy-duty light is perfect for illuminating tall trees, vast spaces, columns, and tall buildings. The precise control of this light means you can keep the light focused solely on the desired highlighted feature and off of unwanted areas.

The TL-UL200 up light promises the same quality as all Total Light fixtures. The solid brass construction is extremely durable and promises protection from water, humidity, dirt, and pests. Compatible with almost any LED MR16 lamp, this up light works with existing low voltage landscape lighting system.