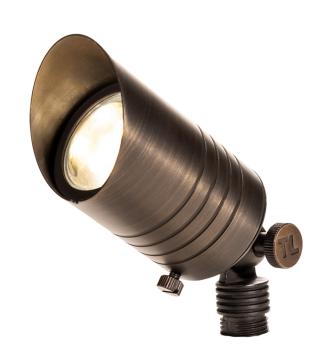

## TL-UL100-CB

12 VOLT UP LIGHT

The TL-UL100 up light can be used to dramatically draw attention to specific architectural or landscape features such as trees, yard art, walkways, gardens, gates, and more! It maintains a classic, clean design with straight lines, grooves, and a functional shape.

Being the smallest up light in the Total Light collection, the mini classic brass fixture can be used for casting light on small plants, scrubs, or small trees. At only 4", this fixture is also ideal to be used to overcome the challenge of smaller landscapes and tight installation areas like planters and flower or garden beds. This light is extremely compact and is perfect for any instance when a small light source is desired.

The TL-UL100 up light delivers superior quality. The solid brass constructionis extremely durable and promises protection from water, humidity, dirt, pests, and other environmental hazards. Compatible with almost any LED MR16 lamp, this up light works with existing low voltage landscape lighting system.