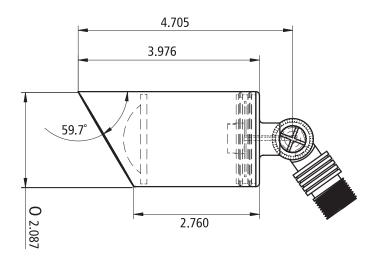

## **SPECIFICATIONS**

Construction: Solid Brass Finish: Classic Brass

Lead Wire: 36" 18/2 Direct Burial Lighting Wire Lens: Frosted Glass & Clear Glass (included) Lamp Type: LED MR16 (not included)

Socket: Ceramic Base Bi Pin with Nickel Contacts and Coated Wire Lead

Maximum Lamp Rating: 20 watt

Voltage: 12-volt

Power Supply: Low-Voltage Transformer (Not Included)
Mounting: TL-GSTAKE1 (Included) Other Options Available
Wattage: Based on LED lamp selection (lamp sold separately)