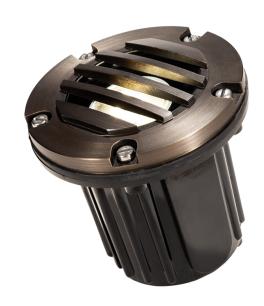

## **LOUVERED WELL LIGHT**

The Total Light Well Light is the perfect solution for lighting pathways with a distinct and elegant style. It's injection molded base coupled with 36 inches of Direct Burial lighting wire guarantees an easy install into your lighting system. The well light cover is easy to remove for installing any compatible MR16 bulb.

The high-quality construction keeps dirt, moisture and insects out. The combination of solid brass and injection molded poly makes this product built to last. This well light features a louvered top, creating an intriguing aesthetic. This makes the perfect addition to any lighting system.

## **FEATURES & BENEFITS**

Classic, clean design Water resistant Easy to install Louvered top

**BACKED BY TOTAL LIGHT LIFETIME WARRANTY** 