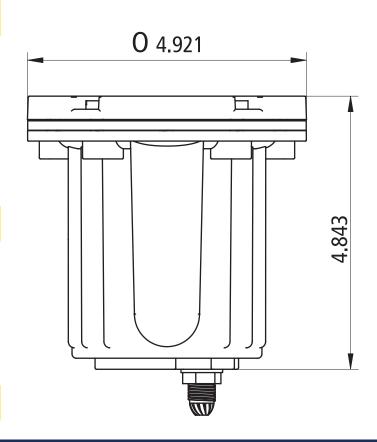

## **SPECIFICATIONS**

Base: Injection Molded Poly

Top: Solid Brass

Visible Finish: Classic Brass

Lead Wire: 36" 18/2 Direct Burial Lighting Wire

Lens: Clear Glass (included)
Lamp Type: LED MR16 (not included)

Socket: Ceramic Base Bi Pin with Nickel Contacts and Coated Wire Lead

Maximum Lamp Rating: 50 watt

Voltage: 12-volt

Power Supply: Low-Voltage Transformer (Not Included)