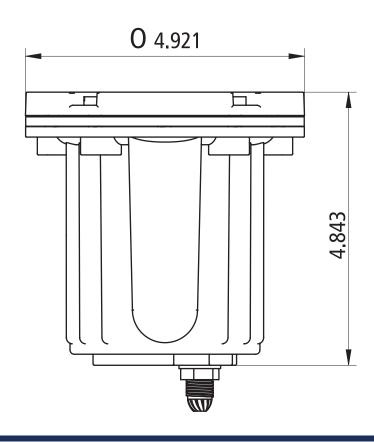

## **SPECIFICATIONS**

Base: Injection Molded Poly

Top: Solid Brass

Visible Finish: Classic Brass

Lead Wire: 36" 18/2 Direct Burial Lighting Wire

Lens: Clear Glass (included)
Lamp Type: LED MR16 (not included)

Socket: Ceramic Base Bi Pin with Nickel Contacts and Coated Wire Lead

Maximum Lamp Rating: 50 watt

Voltage: 12-volt

Power Supply: Low-Voltage Transformer (Not Included)