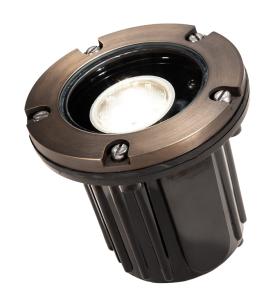

## TL-WL-1-CB

**CLEAR WELL LIGHT** 

The Total Light Well Light is the perfect solution for lighting pathways with a distinct and elegant style. It's injection molded base coupled with 36 inches of Direct Burial lighting wire guarantees an easy install into your lighting system. The well light cover is easy to remove for installing any compatible MR16 bulb.

The high-quality construction keeps dirt, moisture and insects out. The combination of solid brass and injection molded poly makes this product built to last. This well light features a clear top, so the beam shines unobstructed. This makes the perfect addition to any lighting system.

## **SPECIFICATIONS**

Base: Injection Molded Poly

Top: Solid Brass

Visible Finish: Classic Brass

Lead Wire: 36" 18/2 Direct Burial Lighting Wire

Lens: Clear Glass (included)
Lamp Type: LED MR16 (not included)

## **FEATURES & BENEFITS**

Classic, clean design Water resistant Easy to install Clear top

**BACKED BY TOTAL LIGHT LIFETIME WARRANTY** 