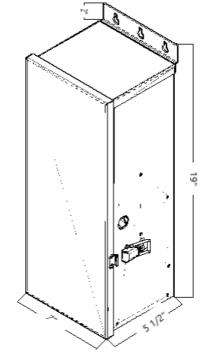

## TL-TRAN600-SS

**600 WATT TRANSFORMER** 

Total Light's 600 WATT Transformer ensures that the low voltage landscape lighting system runs efficiently whole providing a stable source of 12 to 15 volts for large landscape lighting projects. It's heavy-duty stainless steel cabinet is built tough for indoor or outdoor use and has a large internal compartment and a Toroidal core that provides a more efficient operation. The large terminal strip makes wire install easy, while a quick mount bracket, pre-scored knock-outs, and a plug in ready timing receptacle allow for quick installations.

## **SPECIFICATIONS**

Wattage: 600

Construction: Stainless Steel Suports: 12v to 15v systems Wire Rating: 125∞ C Terminal Block: 115 Amp