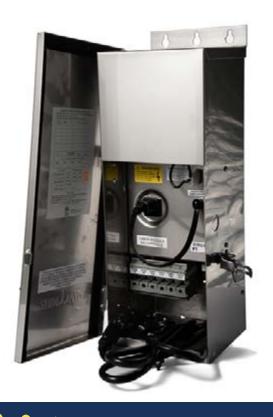

## TL-TRAN600-SS

**600 WATT TRANSFORMER** 

Total Light's 600 WATT Transformer ensures that the low voltage landscape lighting system runs efficiently whole providing a stable source of 12 to 15 volts for large landscape lighting projects. It's heavy-duty stainless steel cabinet is built tough for indoor or outdoor use and has a large internal compartment and a Toroidal core that provides a more efficient operation. The large terminal strip makes wire install easy, while a quick mount bracket, pre-scored knock-outs, and a plug in ready timing receptacle allow for quick installations.

The transformer also features a sealed door and a 6 foot heavy duty power cord. The internal wiring is rated up to 125° C with a 115 AMP Terminal Block included. Other inclusions are a surge suppressor, primary thermal protection, and a secondary side magnetic circuit breaker.