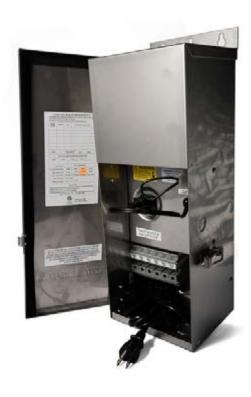

## **300 WATT TRANSFORMER**

Total Light's 300 WATT Transformer ensures that the low voltage landscape lighting system runs efficiently whole providing a stable source of 12 to 15 volts for large landscape lighting projects. It's heavy-duty stainless steel cabinet is built tough for indoor or outdoor use and has a large internal compartment and a Toroidal core that provides a more efficient operation. The large terminal strip makes wire install easy, while a quick mount bracket, pre-scored knockouts, and a plug in ready timing receptacle allow for quick installations.

The transformer also features a sealed door and a 6 foot heavy duty power cord. The internal wiring is rated up to 125° C with a 115 AMP Terminal Block included. Other inclusions are a surge suppressor, primary thermal protection, and a secondary side magnetic circuit breaker.

## **SPECIFICATIONS**

Wattage: 300

Construction: Stainless Steel Suports: 12v to 15v systems Wire Rating: 125∞ C Terminal Block: 115 Amp

## **FEATURES & BENEFITS**

Easy, quick mount installation Lockable door Toolless bottom panel Intuitive design and timer Pre-scored knockouts Surge suppressor

**BACKED BY TOTAL LIGHT LIFETIME WARRANTY** 