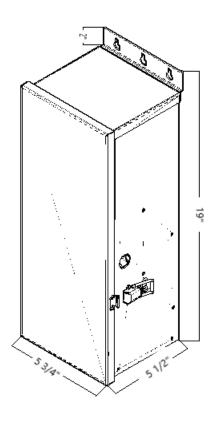

## **SPECIFICATIONS**

Wattage: 300

Construction: Stainless Steel Suports: 12v to 15v systems Wire Rating: 125∞ C Terminal Block: 115 Amp