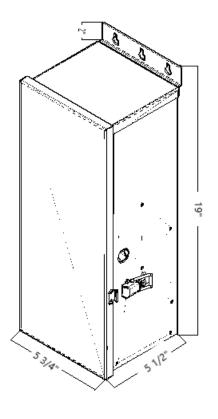

## **SPECIFICATIONS**

Wattage: 200

Construction: Stainless Steel Suports: 12v to 15v systems Wire Rating: 125∞ C Terminal Block: 115 Amp