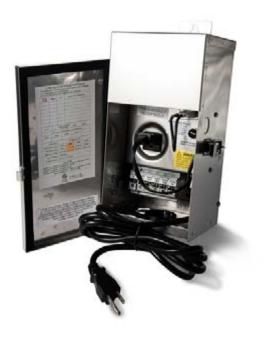

## **200 WATT TRANSFORMER**

Total Light's 200 WATT Transformer ensures that the low voltage landscape lighting system runs efficiently whole providing a stable source of 12 to 15 volts for large landscape lighting projects. It's heavy-duty stainless steel cabinet is built tough for indoor or outdoor use and has a large internal compartment and a Toroidal core that provides a more efficient operation. The large terminal strip makes wire install easy, while a quick mount bracket, pre-scored knockouts, and a plug in ready timing receptacle allow for quick installations.

The transformer also features a sealed door and a 6 foot heavy duty power cord. The internal wiring is rated up to 125° C with a 115 AMP Terminal Block included. Other inclusions are a surge suppressor, primary thermal protection, and a secondary side magnetic circuit breaker.