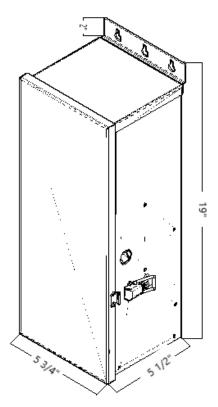

## TL-TRANSFORMER

Total Light's 100 WATT Transformer ensures that the low voltage landscape lighting system runs efficiently whole providing a stable source of 12 to 15 volts for large landscape lighting projects. It's heavy-duty stainless steel cabinet is built tough for indoor or outdoor use and has a large internal compartment and a Toroidal core that provides a more efficient operation. The large terminal strip makes wire install easy, while a quick mount bracket, pre-scored knockouts, and a plug in ready timing receptacle allow for guick installations.

The transformer also features a sealed door and a 6 foot heavy duty power cord. The internal wiring is rated up to 125° C with a 115 AMP Terminal Block included. Other inclusions are a surge suppressor, primary thermal protection, and a secondary side magnetic circuit breaker.

## **SPECIFICATIONS**

Wattage: 100 Construction: Stainless Steel Suports: 12v to 15v systems Wire Rating: 125∞ C Terminal Block: 115 Amp