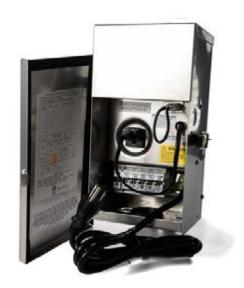

## TL-TRANSFORMER

Total Light's 100 WATT Transformer ensures that the low voltage landscape lighting system runs efficiently whole providing a stable source of 12 to 15 volts for large landscape lighting projects. It's heavy-duty stainless steel cabinet is built tough for indoor or outdoor use and has a large internal compartment and a Toroidal core that provides a more efficient operation. The large terminal strip makes wire install easy, while a quick mount bracket, pre-scored knockouts, and a plug in ready timing receptacle allow for guick installations.

The transformer also features a sealed door and a 6 foot heavy duty power cord. The internal wiring is rated up to 125° C with a 115 AMP Terminal Block included. Other inclusions are a surge suppressor, primary thermal protection, and a secondary side magnetic circuit breaker.

## **FEATURES & BENEFITS**

Easy, quick mount installation Lockable door Toolless bottom panel Intuitive design and timer Pre-scored knockouts Surge suppressor